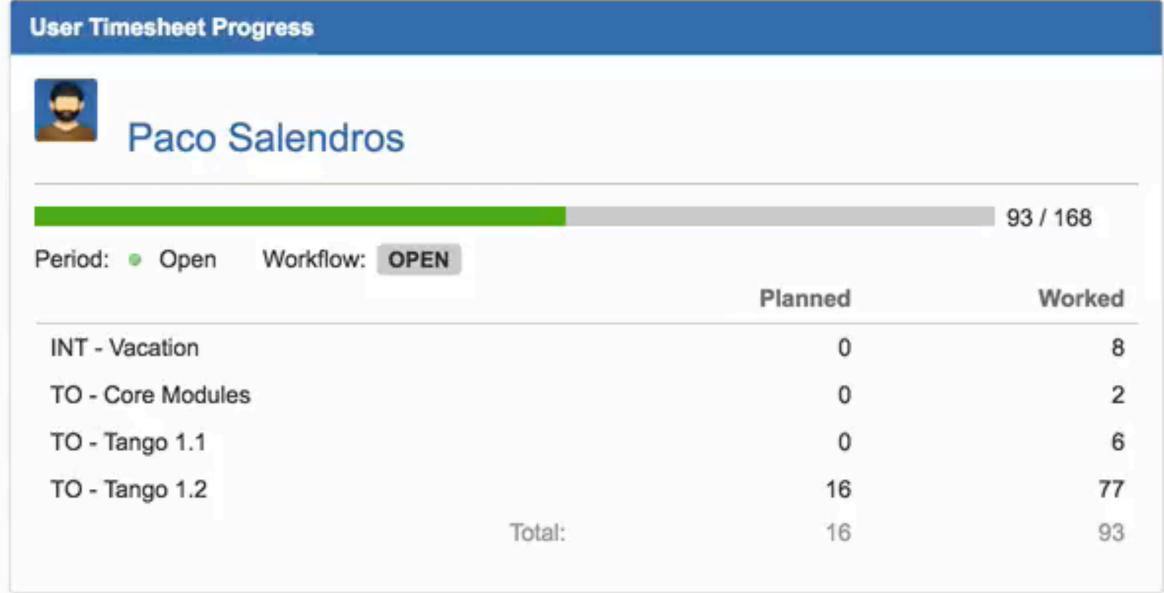

### People

Gregory Nolan Developer 100%

Lars Petersen Scrum Master 75%

Jessie Rosewood Designer 100%

Paco Salendros Developer 100%

Programs -