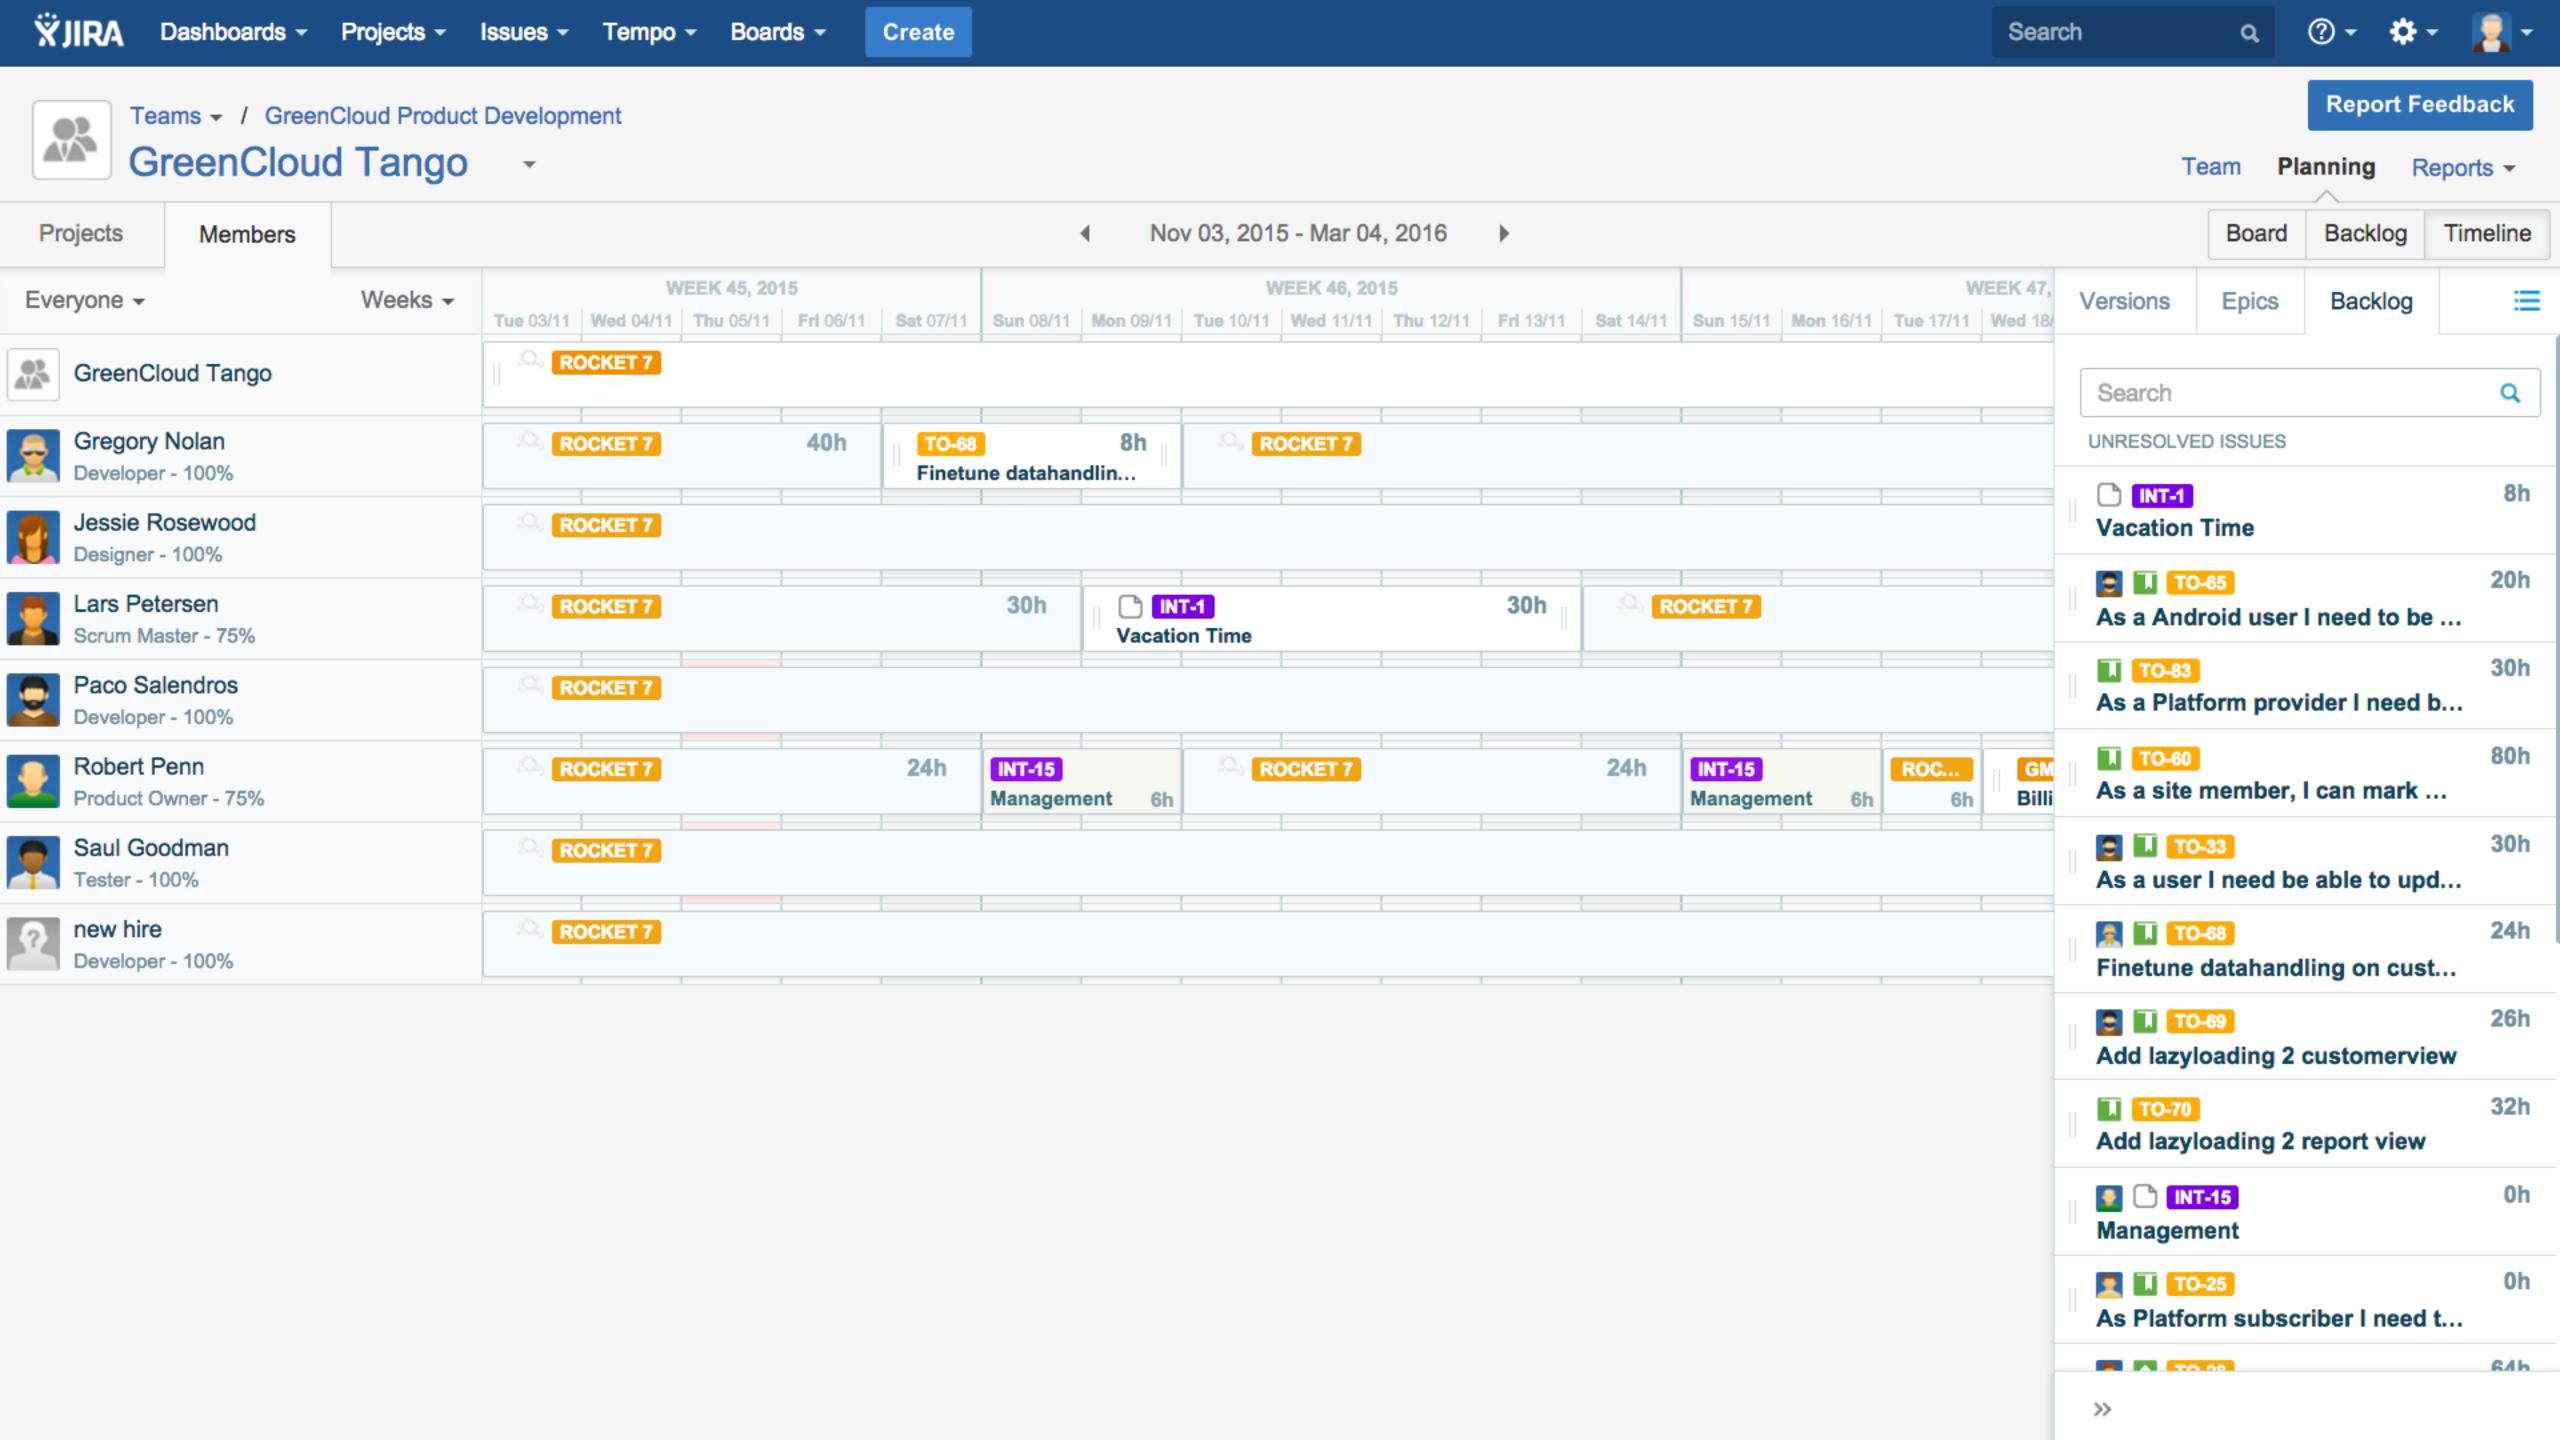

# TEMPO PLANNER

- Visualized resource management and planning for JIRA
- Team leads and teams can plan projects, releases, and higher-level initiatives, and flexibly adapt plans as needed.

Tango Product Development Team

#### Mission

Developing and deploying the Tango product that is cloud platform that enables other products and cloud applications to share data and integrate. The team mission is build the product so it's easy to configure and setup.

#### Team Links

Tango Scrum Scrum Board

### People

Gregory Nolan Developer 100%

Lars Petersen Scrum Master 75%

Jessie Rosewood Designer 100%

Paco Salendros Developer 100%

Programs -