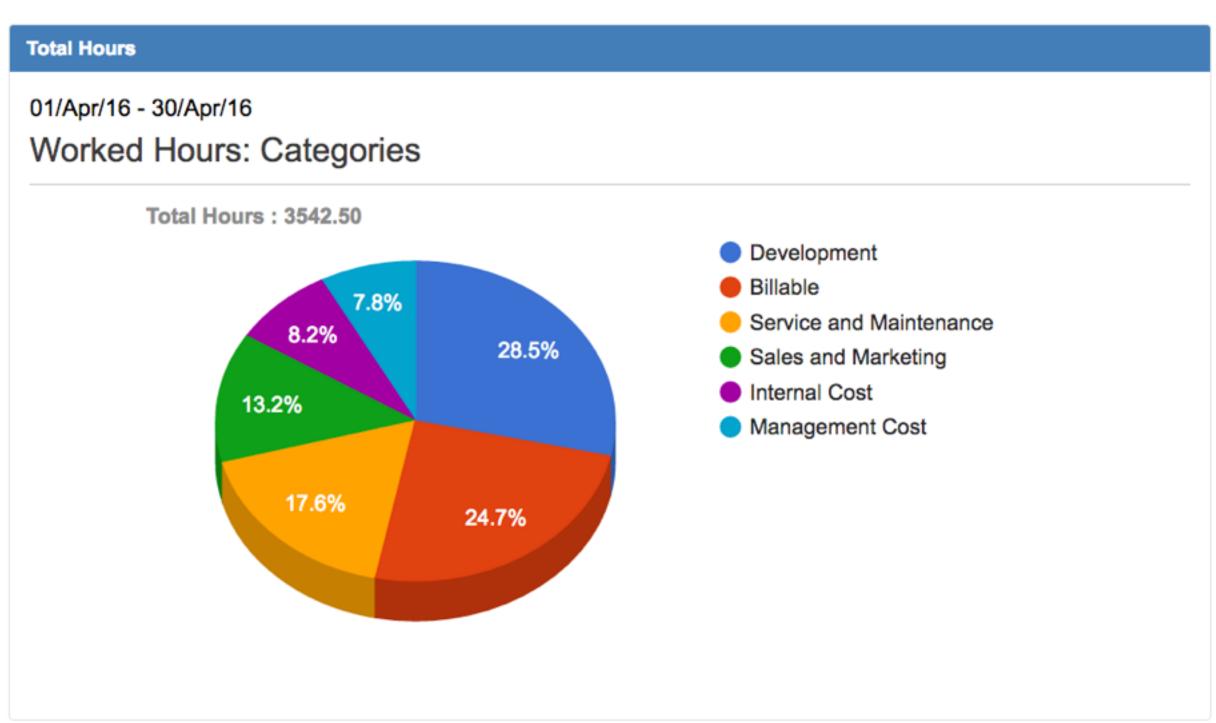

### **Total Hours**

01/Apr/16 - 30/Apr/16

Worked Hours: Categories

**Total Hours : 3542.50** 

- Development
- Billable
- Service and Maintenance
- Sales and Marketing
- Internal Cost
- Management Cost

rked