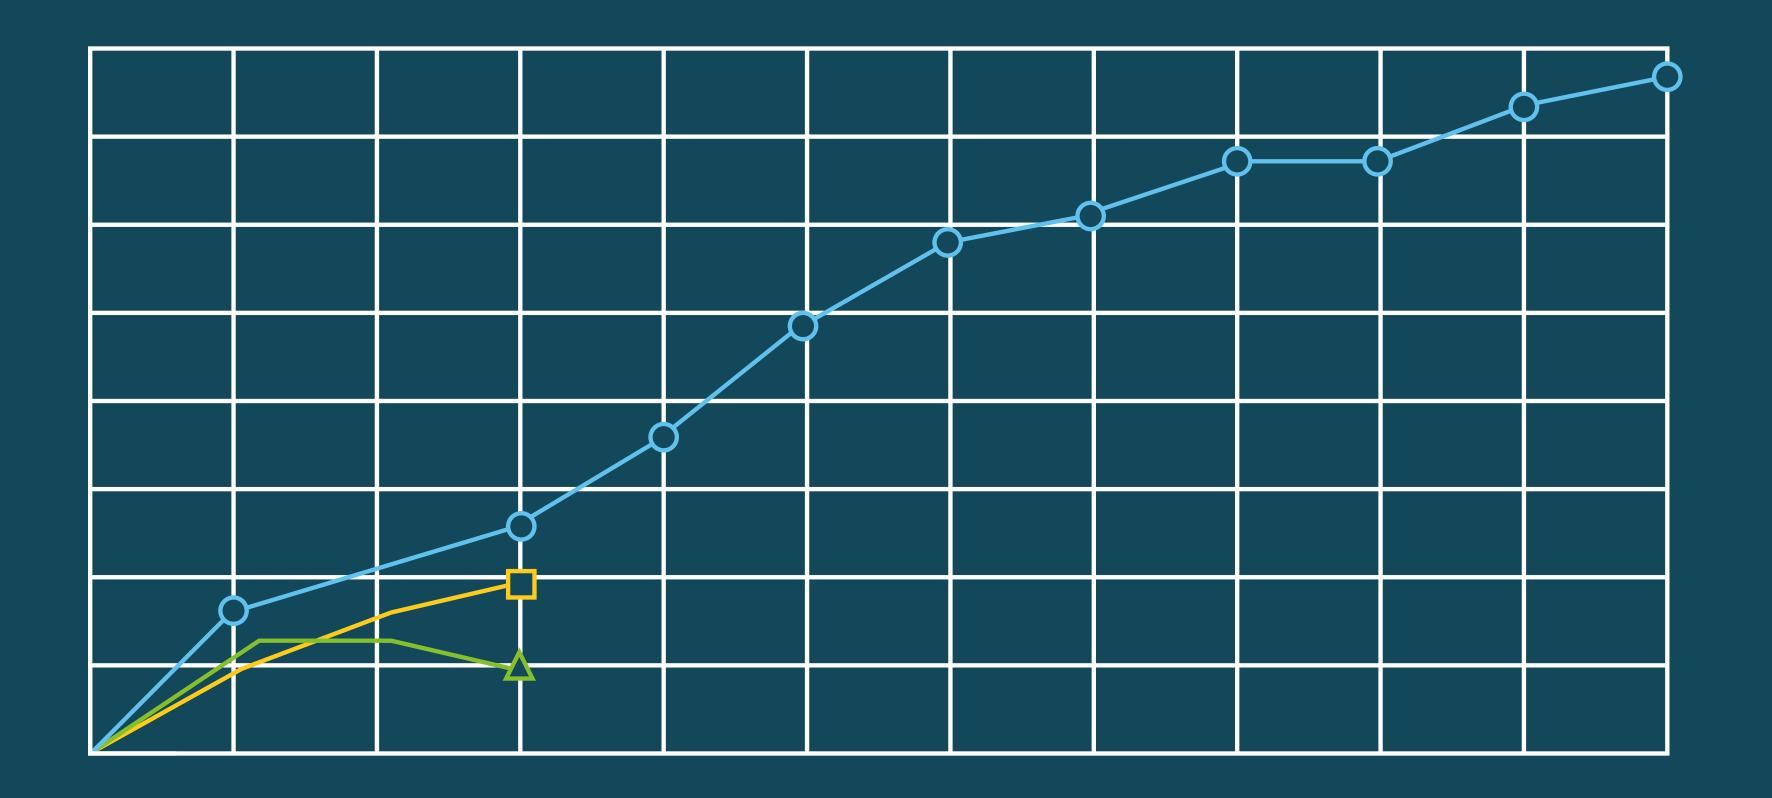

### **Account Custom Budget Burn-up Chart**

01/Jan/16 - 31/Mar/16

Account: 201401 - Cloudbay: Development (Billed by the hour)

Revenue: Plan

<sup>1</sup> With a reserve of 20%

Costs: Planned vs Actual 🔘 ———— Line chart

 Manage staff capacity, availability, and cost rates

 Plan cost and revenue from estimates, staff availability or lump sum.