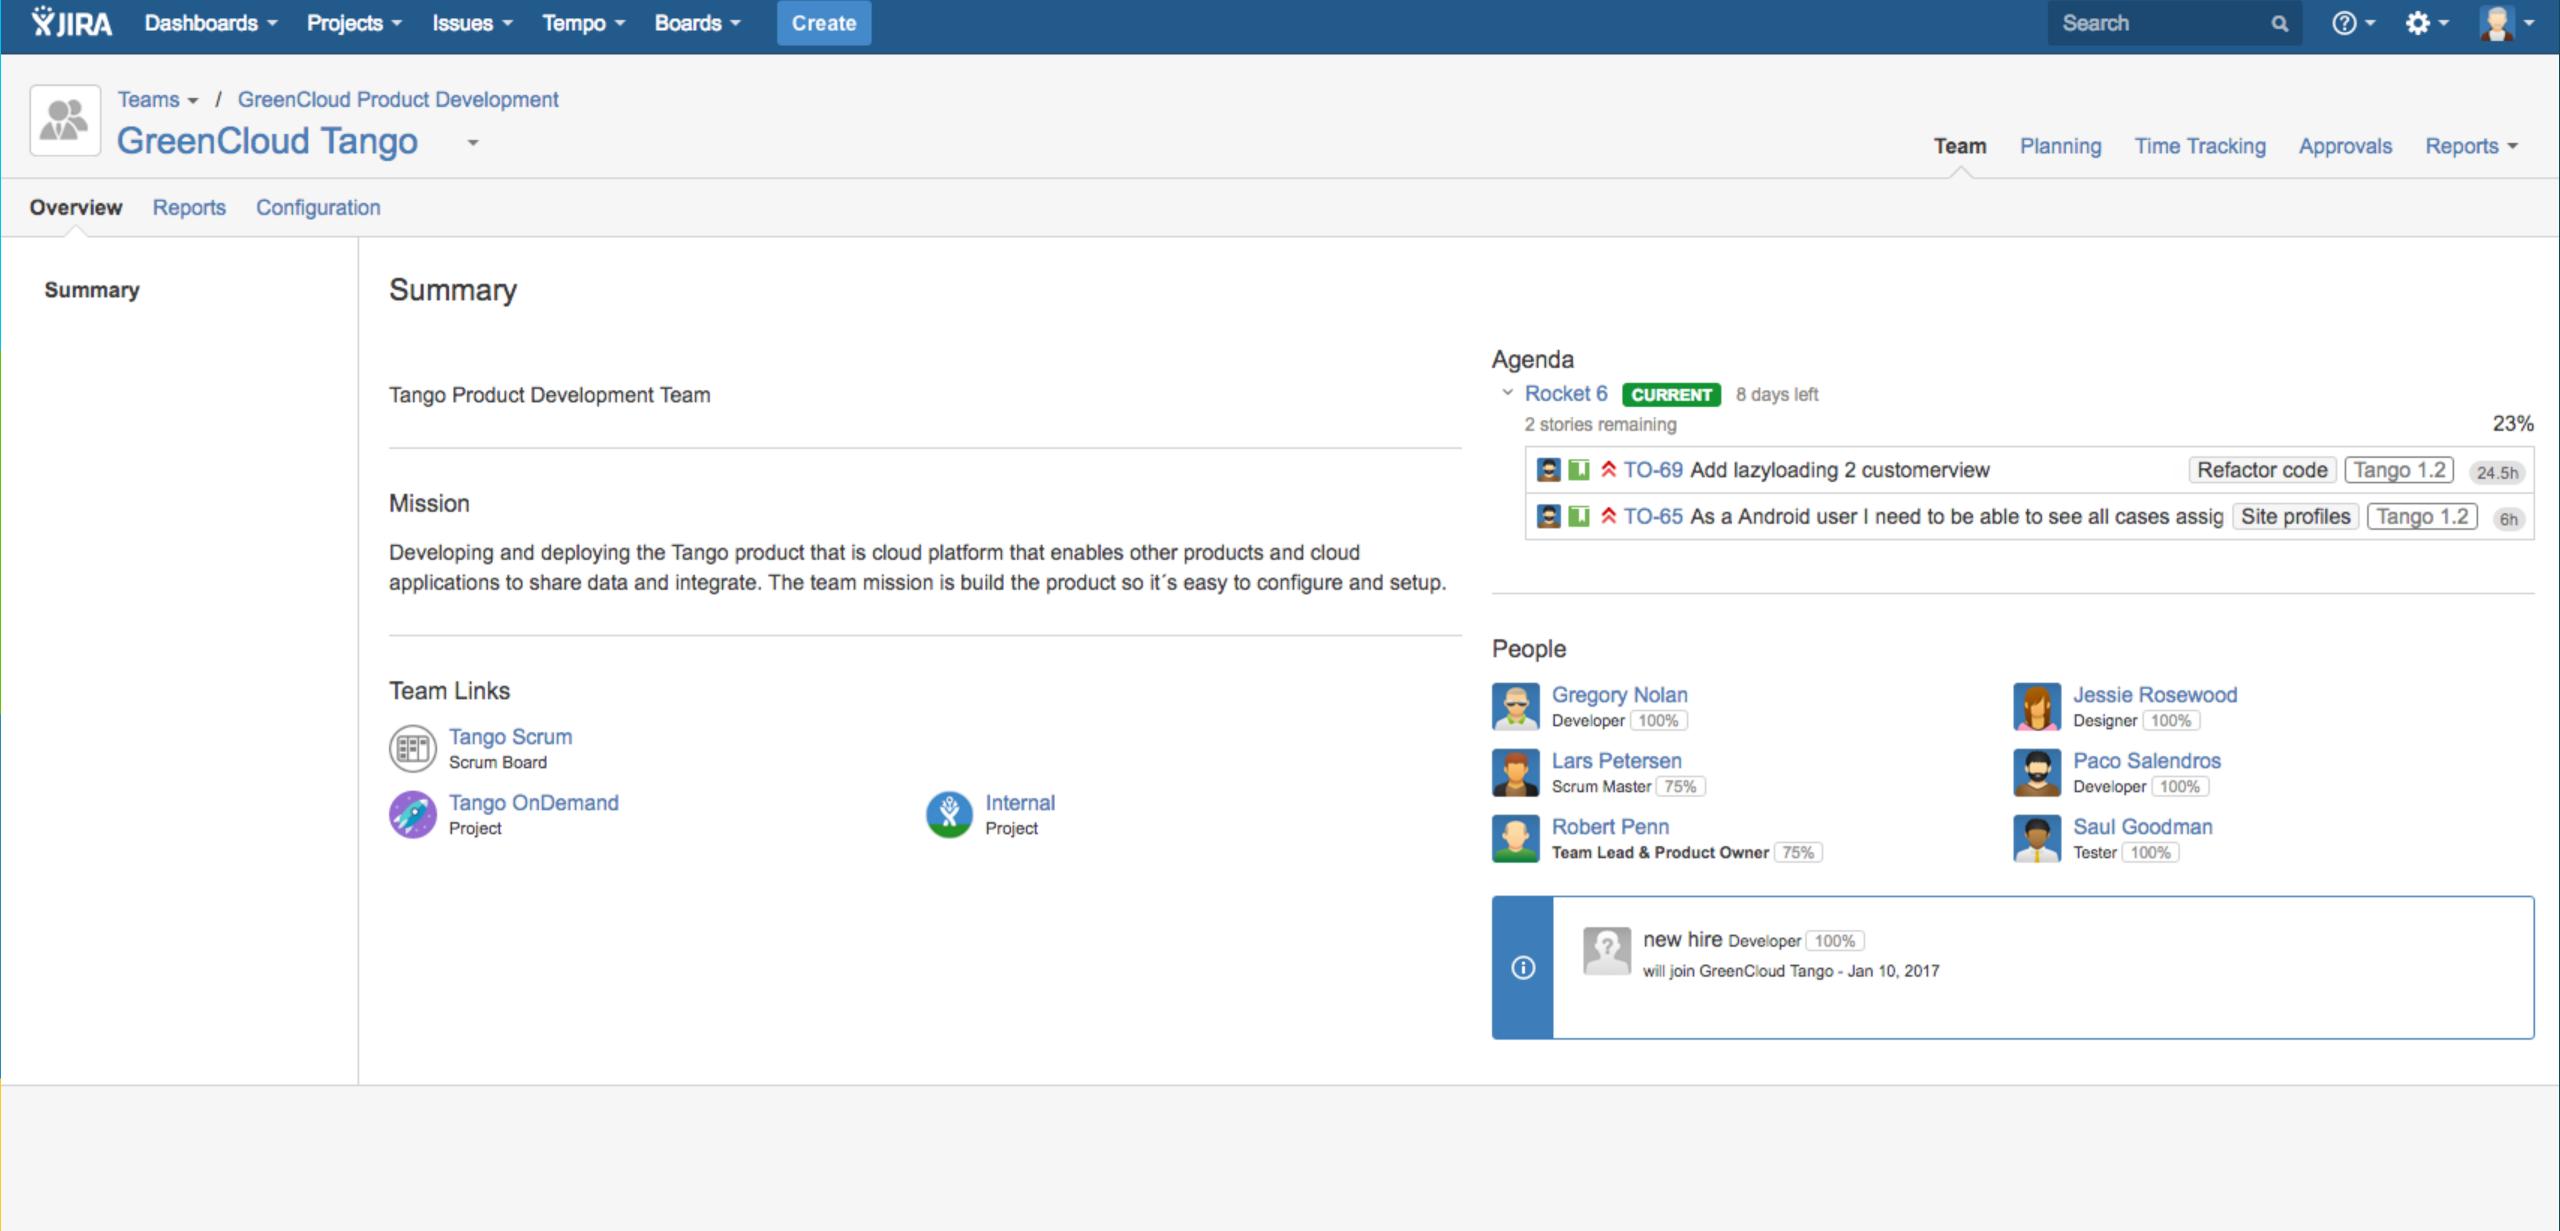

# TEMPO PLANNER

- Visualized resource management and planning for JIRA
- Team leads and teams can plan projects, releases, and higher-level initiatives, and flexibly adapt plans as needed.

Tango Product Development Team

#### Mission

Developing and deploying the Tango product that is cloud platform that enables other products and cloud applications to share data and integrate. The team mission is build the product so it's easy to configure and setup.

#### Team Links

Tango Scrum Scrum Board

#### Agenda

Rocket 6

2 stories re

Grego Develop

Scrum M

Robert

## Agenda

 Rocket 6 CURRENT 8 days left

2 stories remaining

TO-69 Add lazyloading 2 customerview

Refactor code

Tango 1.2 24.5h

23%

■ III TO-65 As a Android user I need to be able to see all cases assig Site profiles

Tango 1.2

ther products and cloud it's easy to configure and setup.

### People

Gregory Nolan Developer 100%

Lars Petersen Scrum Master 75%

Jessie Rosewood Designer 100%

Paco Salendros Developer 100%

Programs -