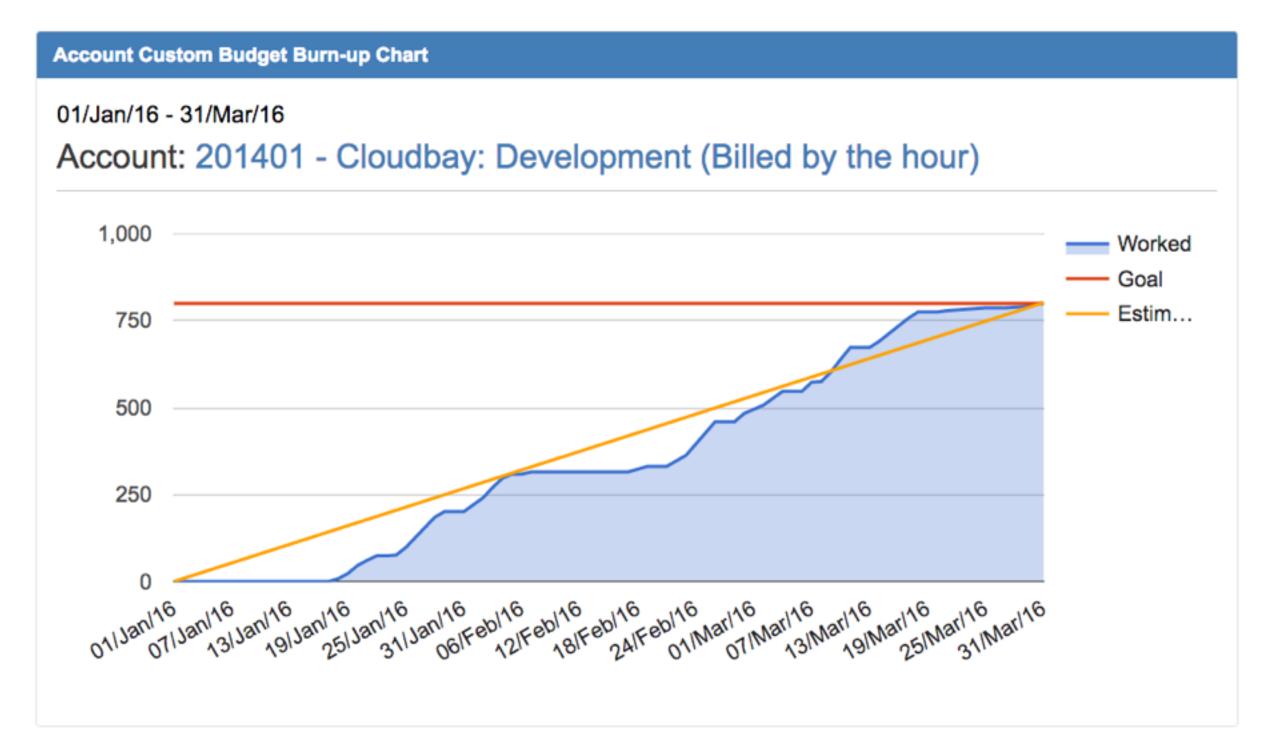

### **Account Custom Budget Burn-up Chart**

01/Jan/16 - 31/Mar/16

Account: 201401 - Cloudbay: Development (Billed by the hour)