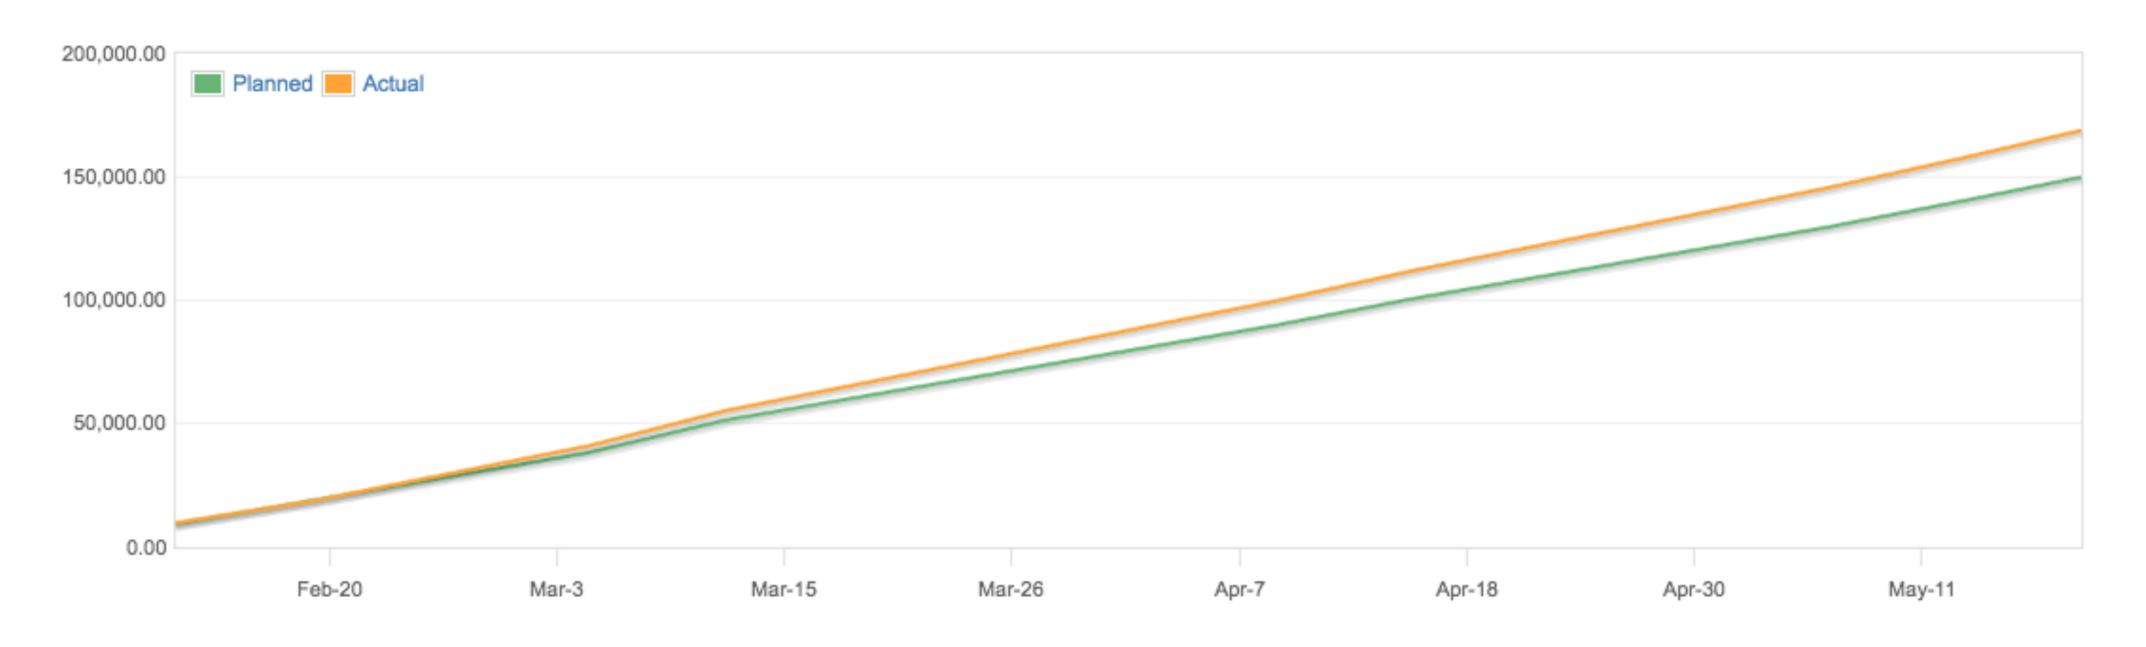

| Revenue: Financial                   |                         |                                    |             |
|--------------------------------------|-------------------------|------------------------------------|-------------|
| Revenue to date                      | 168,784.00              |                                    |             |
| Total Planned Revenue                | 374,740.00              | Total Planned Balance              | 205,956.00  |
| Planned Revenue to date              | 149,860.00              | Planned Balance to date            | (18,924.00) |
| Planned Unit Revenue                 | 56.78                   | Actual Unit Revenue                | 60.17       |
| Current Average Revenue Rate         | 46.2917 \$ per hour     | Earn Rate                          | 2,312.11    |
| Estimate at Completion (Performance) | 397,138.82 <sup>1</sup> | Estimate to Complete (Performance) | 228,354.82  |
| Estimate at Completion (Known)       | 419,204.00              | Estimate to Complete (Known)       | 250,420.00  |
| Total Planned Profit                 | (324,590.00)            | Estimated Profit (Performance)     | (3,759.98)  |
| Profit to date                       | (1,597.99)              | Estimated Profit (Known)           | (34,102.99) |
|                                      |                         |                                    |             |

Revenue: Plan

<sup>1</sup> With a reserve of 20%

Costs: Planned vs Actual 🔘 ———— Line chart

 Manage staff capacity, availability, and cost rates

 Plan cost and revenue from estimates, staff availability or lump sum.