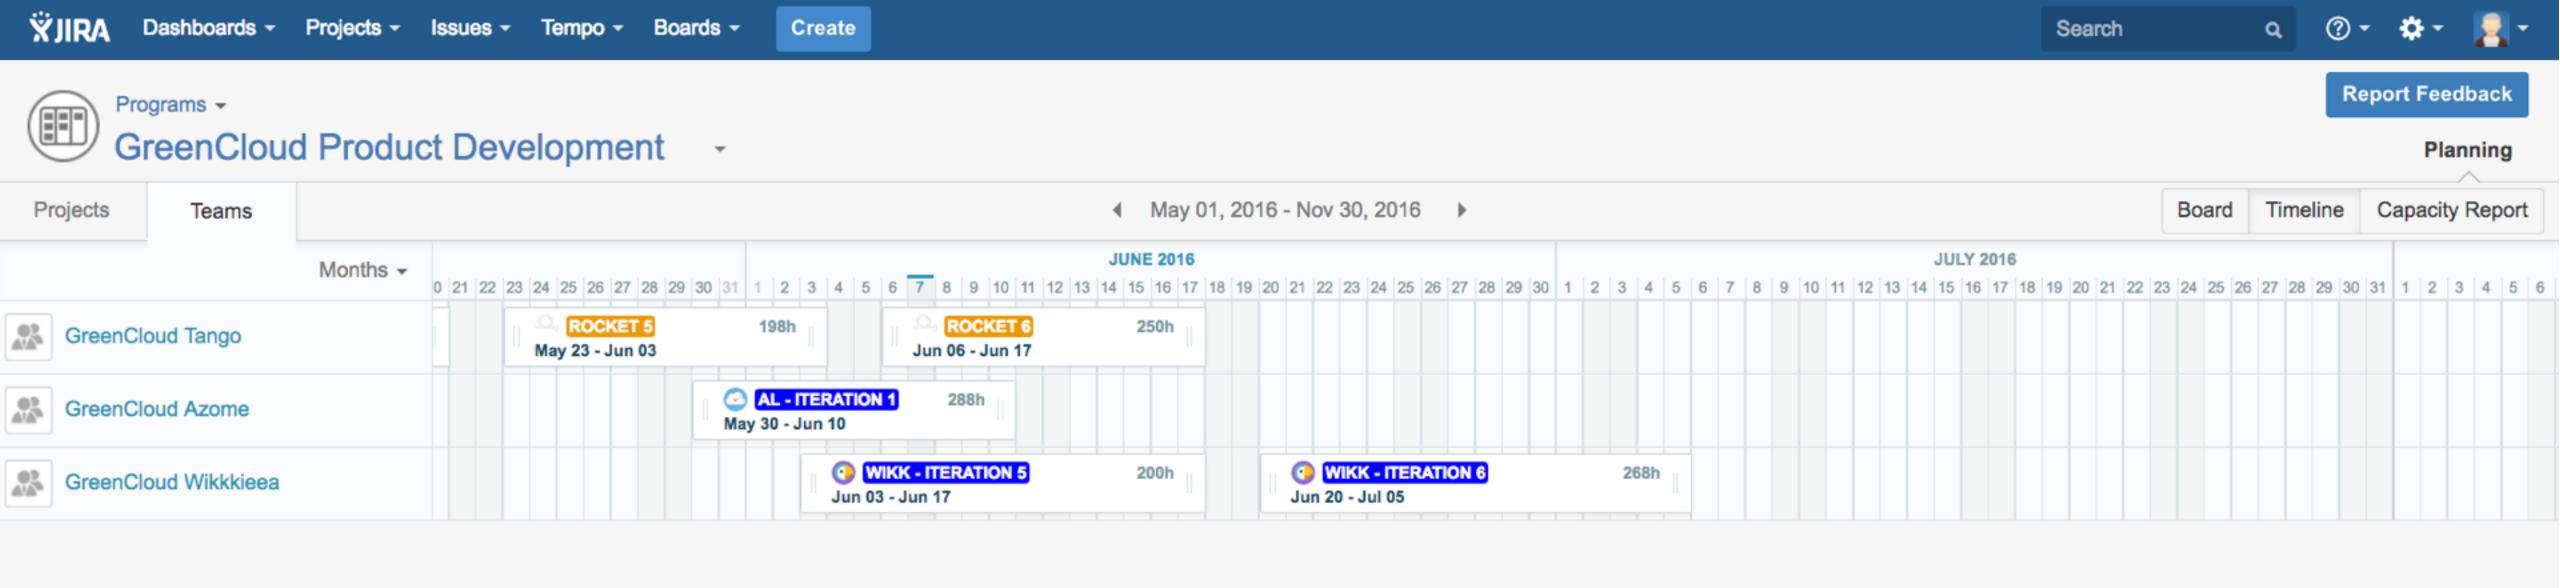

## GreenCloud Product Development

- Project and portfolio financial management for JIRA.
- Manage people, time, and costs.
- Deliver projects and higher-level initiatives on time and within budget.

Search

Q ? \* \* \*

**Global Settings** 

Recycle Bin

Portfolios

**FY2016** 

Products

All Portfolios

Product Development