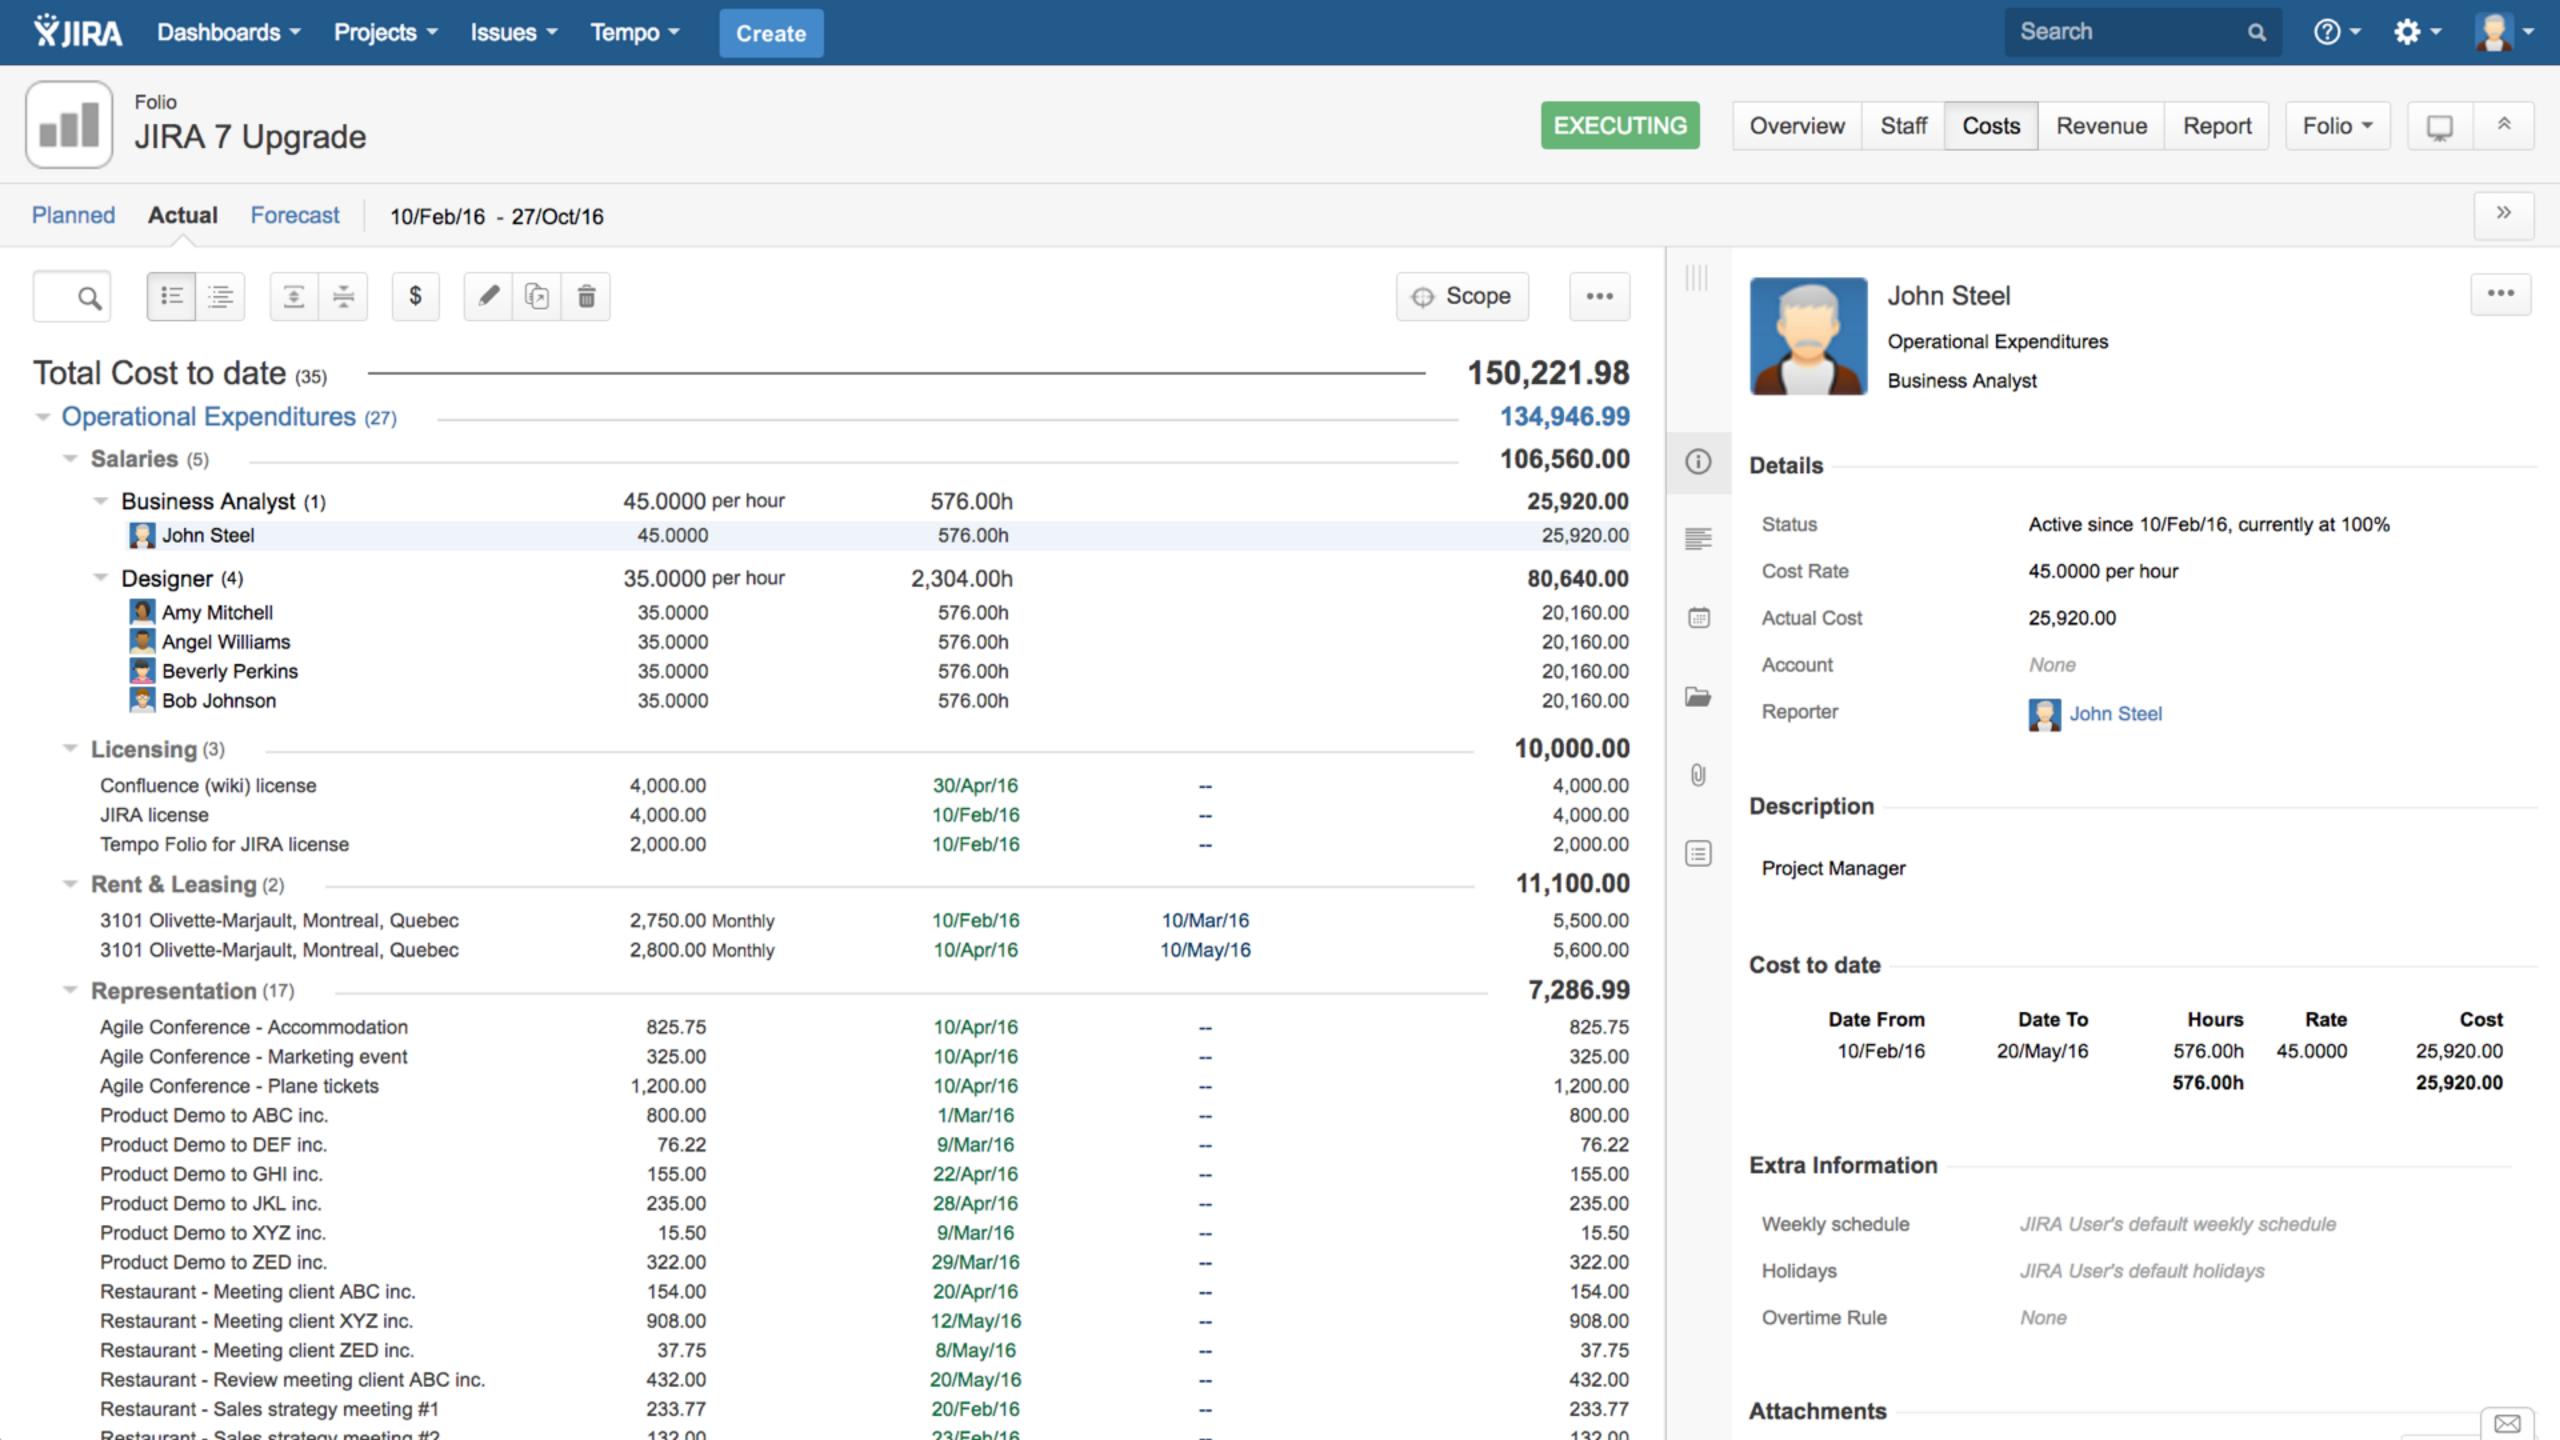

Track actual cost and revenue with Timesheets time tracking

Expenses from 10/Feb/16 to 20/May/16

₽

•••

 $\boxtimes$ 

| Period        | Category                 | Role/Type        | Name                                     | Cost<br>Rate | Effort  | Σ Effort  | Amount    | Total     |
|---------------|--------------------------|------------------|------------------------------------------|--------------|---------|-----------|-----------|-----------|
| From 1/Jan/16 | Salaries (OPEX)          | Business Analyst | John Steel                               | 45.0000      | 288.00h |           | 12,960.00 |           |
| To 31/Mar/16  |                          | Designer         | Amy Mitchell                             | 35.0000      | 288.00h |           | 10,080.00 |           |
|               |                          |                  | Angel Williams                           | 35.0000      | 288.00h |           | 10,080.00 |           |
|               |                          |                  | Beverly Perkins                          | 35.0000      | 288.00h |           | 10,080.00 |           |
|               |                          |                  | Bob Johnson                              | 35.0000      | 288.00h |           | 10,080.00 |           |
|               |                          |                  |                                          |              |         | 1,440.00h |           | 53,280.00 |
|               | Operational Expenditures | Licensing        | JIRA license                             |              |         |           | 4,000.00  |           |
|               |                          |                  | Tempo Folio for JIRA license             |              |         |           | 2,000.00  |           |
|               |                          | Rent & Leasing   | 3101 Olivette-Marjault, Montreal, Quebec |              |         |           | 5,500.00  |           |
|               |                          | Representation   | Product Demo to ABC inc.                 |              |         |           | 800.00    |           |
|               |                          |                  | Product Demo to DEF inc.                 |              |         |           | 76.22     |           |
|               |                          |                  | Product Demo to XYZ inc.                 |              |         |           | 15.50     |           |
|               |                          |                  | Product Demo to ZED inc.                 |              |         |           | 322.00    |           |
|               |                          |                  | Restaurant - Sales strategy meeting #1   |              |         |           | 233.77    |           |
|               |                          |                  | Restaurant - Sales strategy meeting #2   |              |         |           | 132.00    |           |
|               |                          |                  | Restaurant - Sales strategy meeting #3   |              |         |           | 335.00    |           |
|               |                          |                  | Restaurant - Sales strategy meeting #4   |              |         |           | 1,100.00  |           |
|               |                          |                  |                                          |              |         |           |           | 14,514.49 |
|               | Capital Expenditures     | Equipment        | Developer laptop #1                      |              |         |           | 2,000.00  |           |
|               |                          |                  |                                          |              |         |           |           | 2,000.00  |
|               | Financial Expenditures   | Loans & Credits  | Bank loan                                |              |         |           | 1,040.00  |           |
|               |                          |                  |                                          |              |         |           |           | 1,040.00  |
|               |                          |                  |                                          |              |         |           |           | 70,834.49 |
| From 1/Apr/16 | Salaries (OPEX)          | Business Analyst | John Steel                               | 45.0000      | 288.00h |           | 12,960.00 |           |
| To 20/May/16  |                          | Designer         | Amy Mitchell                             | 35.0000      | 288.00h |           | 10,080.00 |           |
|               |                          |                  | Angel Williams                           | 35.0000      | 288.00h |           | 10,080.00 |           |
|               |                          |                  | Beverly Perkins                          | 35.0000      | 288.00h |           | 10,080.00 |           |
|               |                          |                  | Bob Johnson                              | 35.0000      | 288.00h |           | 10,080.00 |           |
|               |                          |                  |                                          |              |         | 1,440.00h |           | 53,280.00 |
|               | Operational Expenditures | Licensing        | Confluence (wiki) license                |              |         |           | 4,000.00  |           |
|               |                          | Rent & Leasing   | 3101 Olivette-Marjault, Montreal, Quebec |              |         |           | 5,600.00  |           |