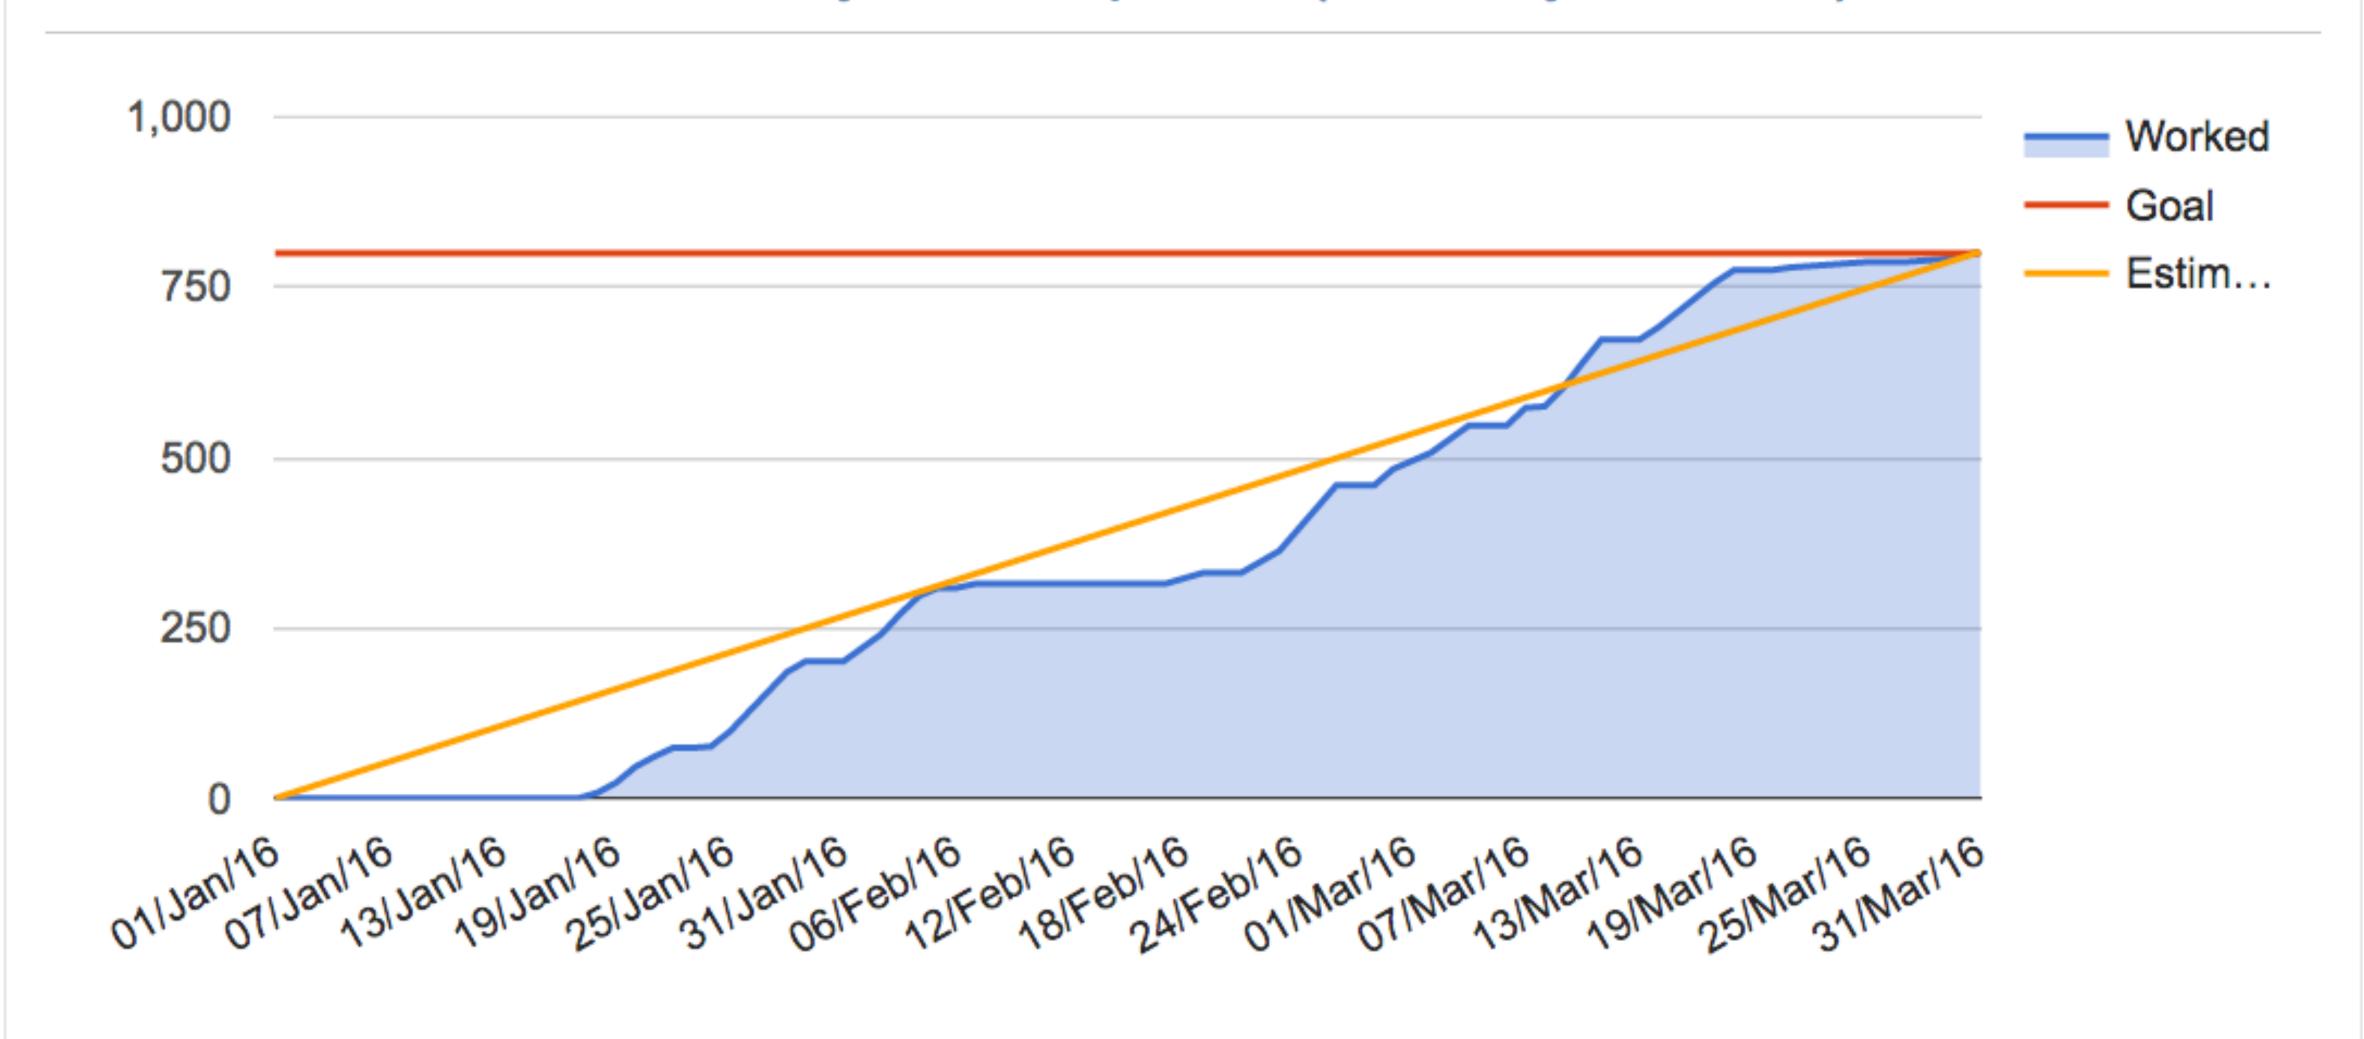

### **Account Custom Budget Burn-up Chart**

01/Jan/16 - 31/Mar/16

Account: 201401 - Cloudbay: Development (Billed by the hour)