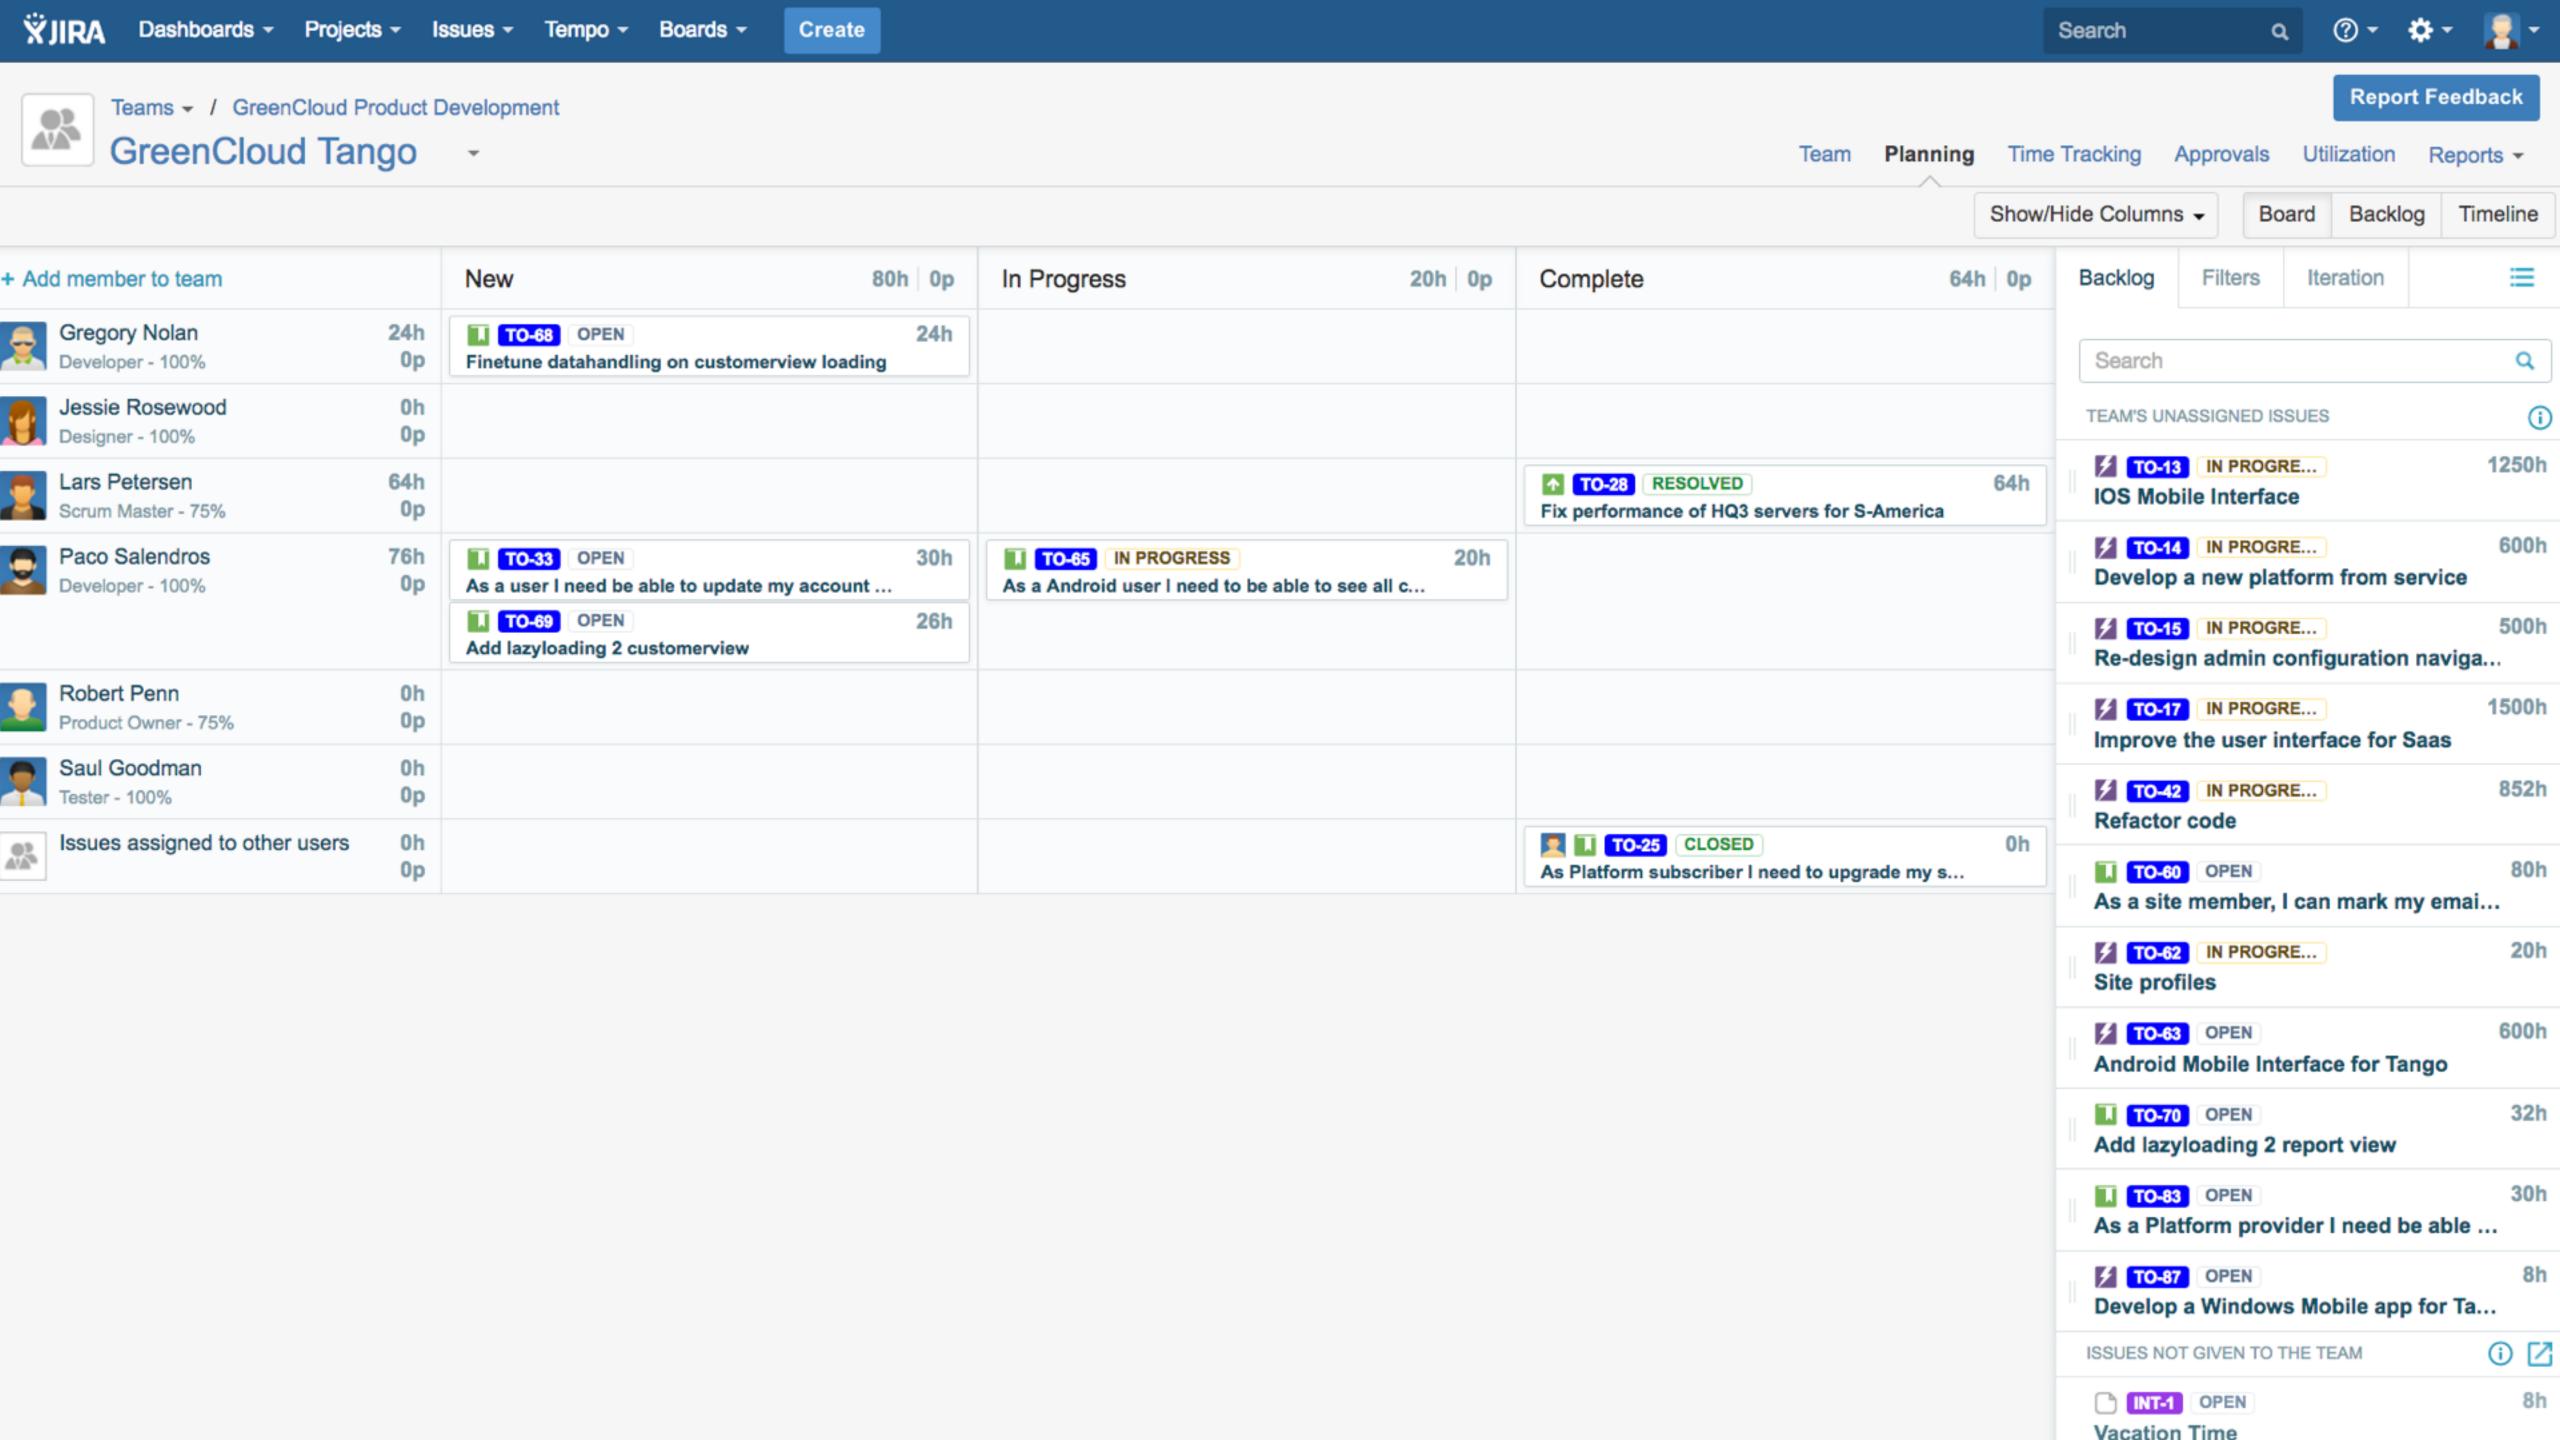

# TEMPO PLANNER

- Visualized resource management and planning for JIRA
- Team leads and teams can plan projects, releases, and higher-level initiatives, and flexibly adapt plans as needed.

Tango Product Development Team

#### Mission

Developing and deploying the Tango product that is cloud platform that enables other products and cloud applications to share data and integrate. The team mission is build the product so it's easy to configure and setup.

#### Team Links

Tango Scrum Scrum Board

#### Agenda

Rocket 6

2 stories re

Grego Develop

Scrum M

Robert

## Agenda

 Rocket 6 CURRENT 8 days left

2 stories remaining

TO-69 Add lazyloading 2 customerview

Refactor code

Tango 1.2 24.5h

23%

■ III TO-65 As a Android user I need to be able to see all cases assig Site profiles

Tango 1.2

ther products and cloud it's easy to configure and setup.

### People

Gregory Nolan Developer 100%

Lars Petersen Scrum Master 75%

Jessie Rosewood Designer 100%

Paco Salendros Developer 100%

Programs -