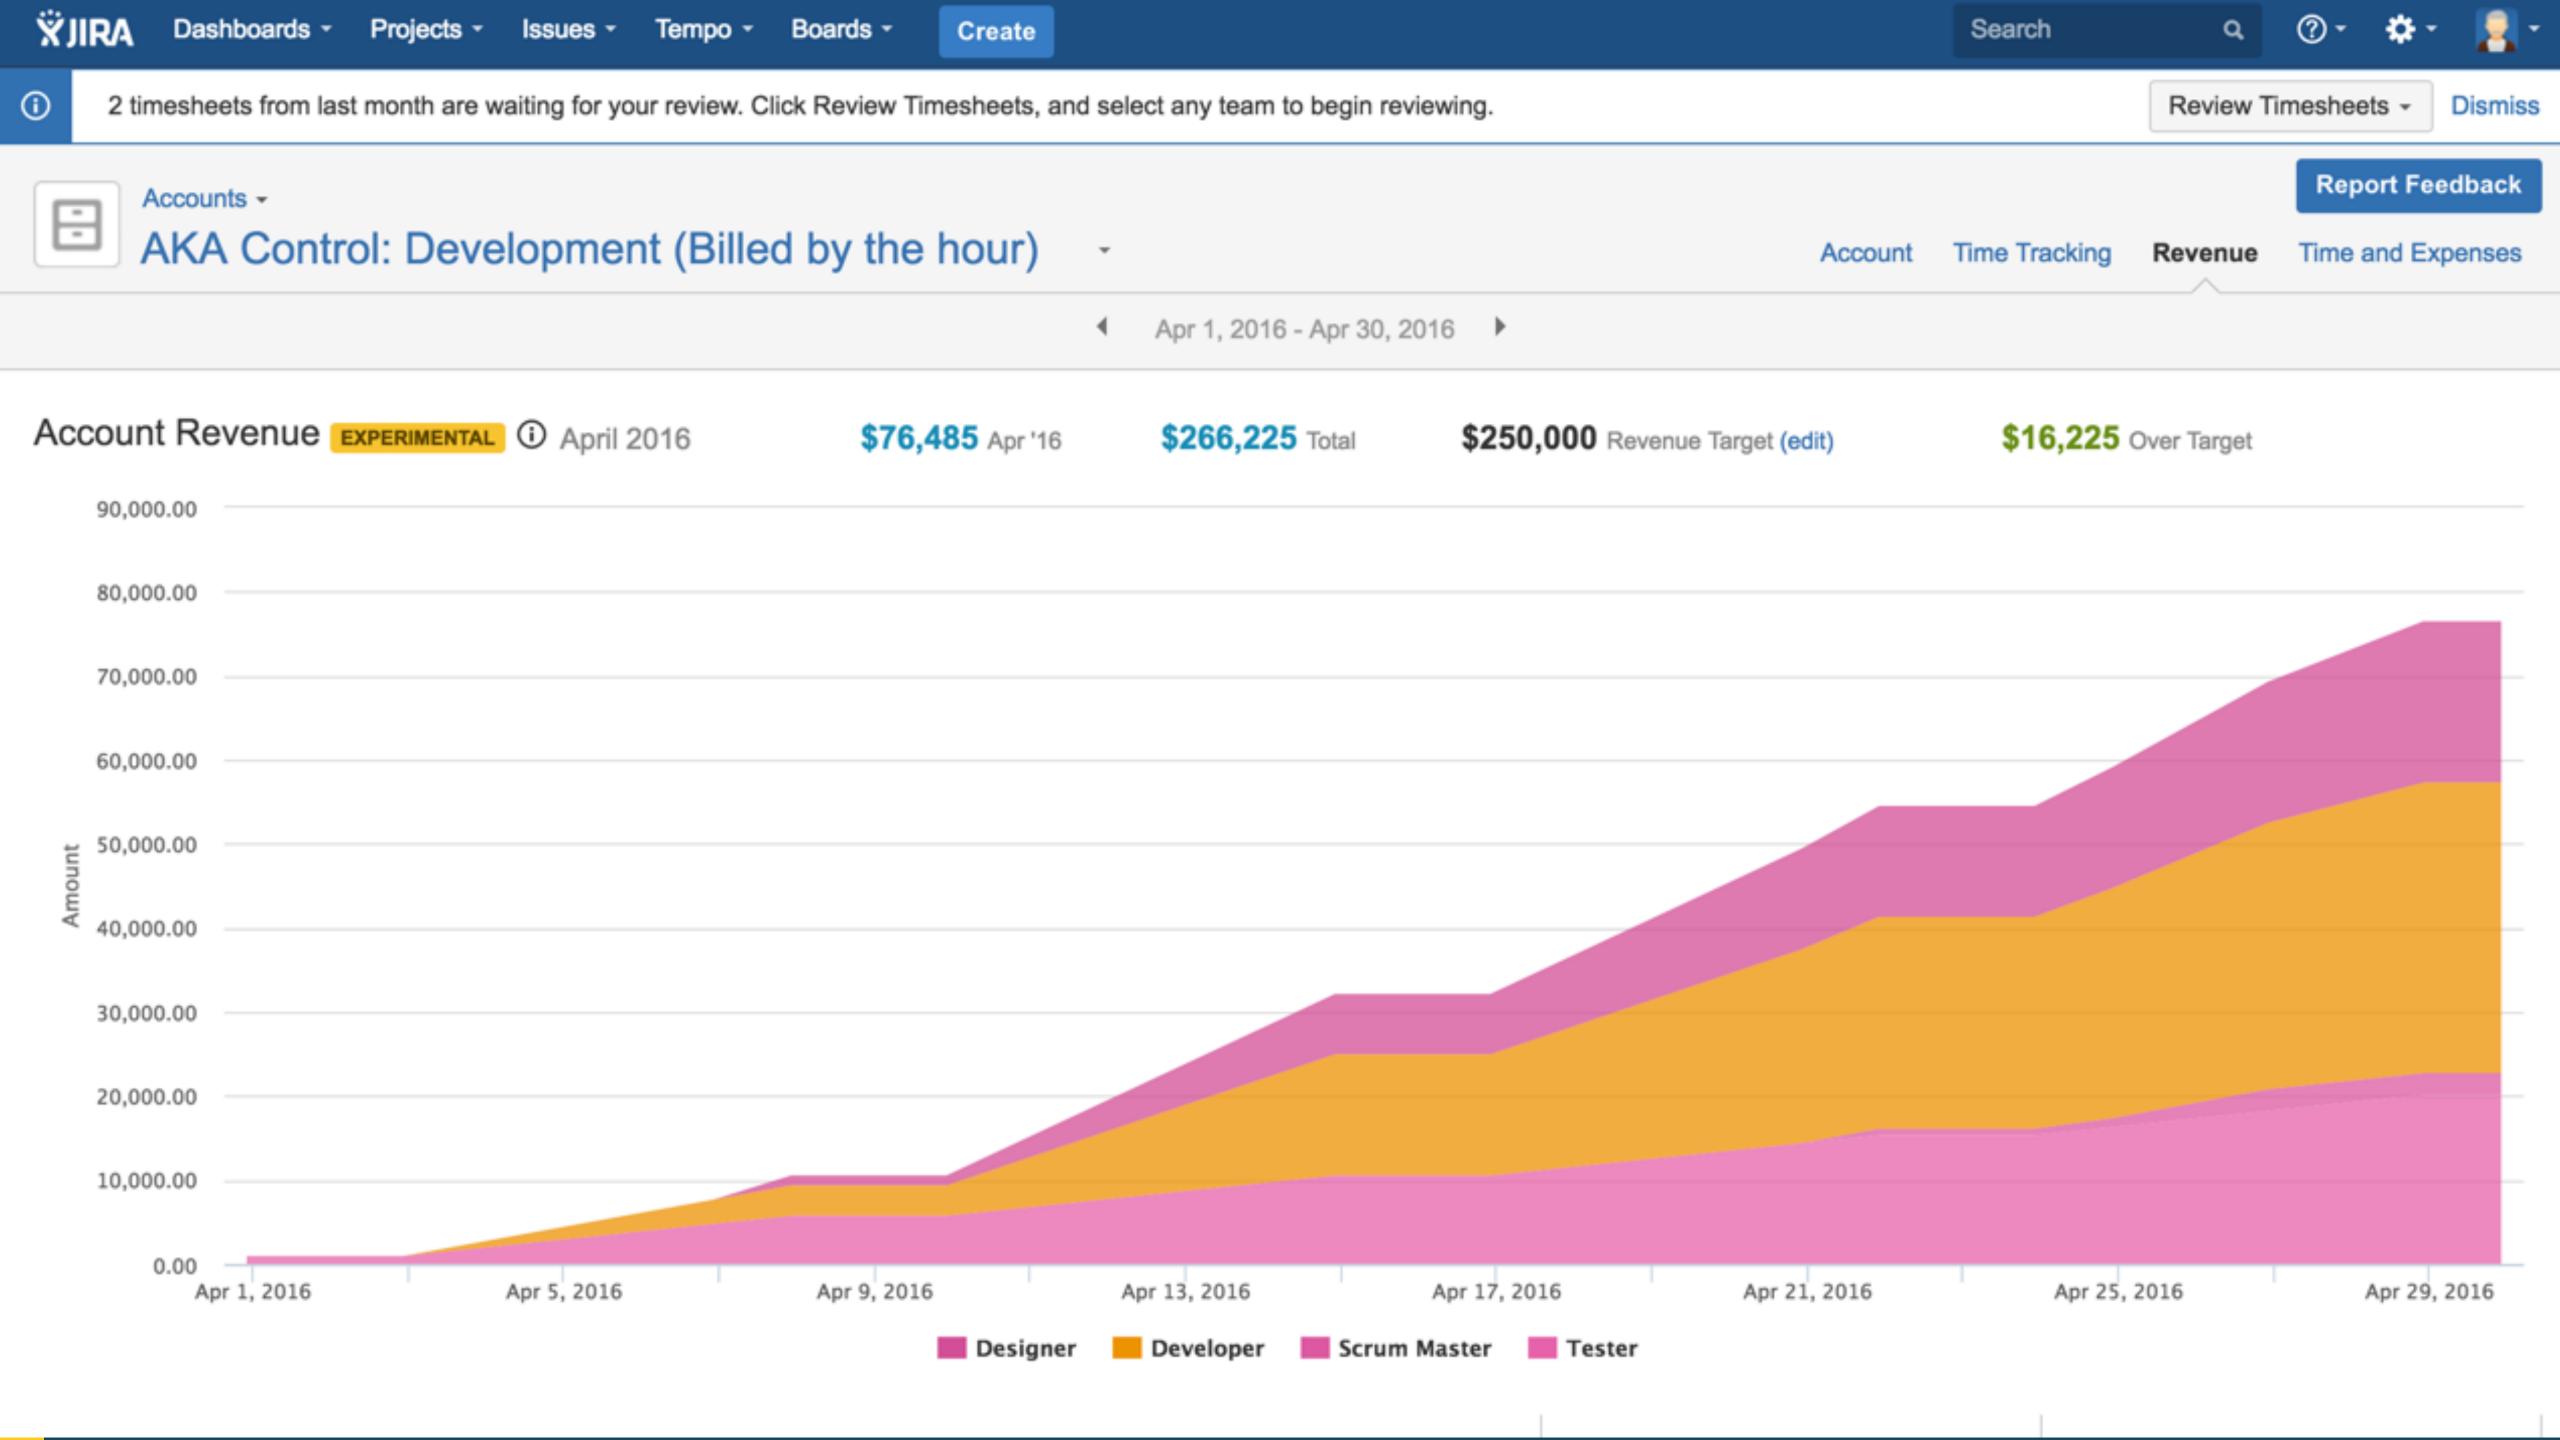

# Tempo Accounts helps businesses manage cost centers

ŸJIRA Dashboards ▼ Projects ▼ Issues ▼ Tempo ▼

Create

◆ Last month (Apr 1 - Apr 30, 2016)

iiii Timesheet ▼

∓ Export ▼

|                                                        |                              |   |           |            |     |      |       |        |       |       |     |     |       |       |       |      |       |     |    |     |     |     |     |     |     |    |     |       |     | Log | g Work |
|--------------------------------------------------------|------------------------------|---|-----------|------------|-----|------|-------|--------|-------|-------|-----|-----|-------|-------|-------|------|-------|-----|----|-----|-----|-----|-----|-----|-----|----|-----|-------|-----|-----|--------|
|                                                        |                              |   |           |            | 01  | 02 0 | 03 0  | 4 05   | 06    | 07    | 08  | 09  | 10 1  | 1 1   | 2 1   | 3 14 | 1 15  | 16  | 17 | 18  | 19  | 20  | 21  | 22  | 23  | 24 | 25  | 26    | 27  | 28  | 29 30  |
| Name                                                   | Customer                     | S | MB        | Σ          | F   | S    | S     | ЛТ     | W     | Т     | F   | S   | S I   | vI .  | T V   | / T  | F     | S   | S  | M   | Т   | W   | Т   | F   | S   | S  | M   | Т     | W   | Т   | F S    |
| 201401 - Cloudbay: Development (Billed by the hour)    | CloudBay                     | 9 | 2         | 68.5       | 6   |      | 1     | 2 10   | 10    | 10    | 9   |     | 12    | 2.5 1 | 0 1   | 0 8  | 8     |     |    | 25  | 16  | 16  | 16  | 16  |     |    | 18  | 16    | 16  | 16  | 8      |
| 201403 - Wikkkieea Cloud CAPEX                         | GreenCloud                   | 9 |           | 204        | 14  |      | 4     | 4 6    | 6     | 6     | 2   |     |       | 2     | 2 2   | 2    |       |     |    | 16  | 16  | 16  | 16  | 16  |     |    | 16  | 16    | 16  | 16  | 16     |
| 201404 - Wikkkieea Cloud OPEX                          | GreenCloud                   | 9 |           | 407        | 8   |      | 2     | 0 20   | 20    | 20    | 19  |     | 2     | 20 2  | 20 2  | 0 20 | 20    |     | 4  | 20  | 20  | 20  | 20  | 16  |     | 4  | 20  | 20    | 20  | 20  | 16     |
| 201405 - AKA Control: Development (Billed by the hour) | AKA Control System           | 9 | 3         | 13.5       | 28  |      | 2     | 8 28   | 28    | 28    | 32  |     | 29    | 9.5   | 2 3   | 2 24 | 1 24  |     |    |     |     |     |     |     |     |    |     |       |     |     |        |
| 201407 - GreenCloud: Internal                          | GreenCloud                   | 9 |           | 292        |     | 1    | 12 1  | 2 12   | 4     | 6     | 9   |     | 4 1   | 2 1   | 2 2   | 0 28 | 3 24  |     |    | 16  | 16  | 16  | 24  | 8   |     | 8  | 8   | 8     | 8   | 9   | 16     |
| 201408 - GreenCloud: Management                        | GreenCloud                   | 9 |           | 277        | 7   |      | 9     | 9 9    | 9     | 10    | 7   |     |       | 9     | 9 9   | 13   | 3 13  |     |    | 16  | 16  | 16  | 20  | 20  |     |    | 16  | 17    | 20  | 20  | 12     |
| 201409 - GreenCloud: Sales and Marketing               | GreenCloud                   | 9 |           | 466        | 26  |      | 2     | 4 24   | 24    | 24    | 24  |     | 2     | 4 2   | 24 2  | 4 24 | 1 24  |     |    | 20  | 20  | 20  | 20  | 20  |     |    | 20  | 20    | 20  | 20  | 20     |
| 201431 - Springfield Marathon                          | Springfield City             | 9 | 2         | 59.5       | 8   |      | - 8   | 8 8    | 8     | 8     | 8   |     |       | 8     | 8 8   | 12   | 2 11  |     |    | 16  | 16  | 16  | 16  | 16  |     |    | 14  | 22.5  | 16  | 16  | 16     |
| 201432 - Travel Association Web                        | Travel Association of Utopia | 0 |           | 14         |     |      |       |        |       |       |     |     |       |       |       |      |       |     |    |     |     |     |     |     |     |    |     |       | 6   | 8   |        |
| 2014376 - TINA Web shop                                | TINA Inc.                    | 0 |           | 18         |     |      |       |        |       |       |     |     |       |       |       |      |       |     |    |     |     |     |     |     |     |    | 8   | 8     | 2   |     |        |
| 201459 - Wikkkieea Salesforce Connector                | GreenCloud                   | • |           | 3          |     |      |       |        |       |       |     |     |       |       |       |      |       |     |    |     |     |     |     |     |     |    |     |       |     |     | 3      |
| 201500 - Tango CAPEX                                   | GreenCloud                   | 9 | 750       | 640        | 31  |      | 8 3   | 9 39   | 47    | 46    | 29  |     | 16 3  | 9 3   | 9 3   | 1 31 | 15    |     | 16 | 14  | 14  | 28  | 16  | 10  |     | 8  | 23  | 23    | 25  | 32  | 21     |
| 201501 - Tango OPEX                                    | GreenCloud                   | • |           | 216        | 20  |      | 1     | 2 12   | 12    | 12    | 12  |     | 1     | 2 1   | 2 1   | 2 8  | 8     |     |    | 8   | 8   | 8   | 8   | 8   |     |    | 8   | 8     | 8   | 8   | 12     |
| 204515 - Tango to Mobile                               | GreenCloud                   | 0 |           | 164        |     |      |       |        |       |       |     |     |       |       |       |      |       |     |    | 27  | 27  | 13  | 11  | 23  |     |    | 18  | 16    | 12  | 12  | 5      |
|                                                        |                              |   | Daily ho  | urs total: | 148 | 2    | 20 16 | 68 168 | 3 168 | 3 170 | 151 | 1   | 20 10 | 68 1  | 68 16 | 8 16 | 8 147 | ,   | 20 | 178 | 169 | 169 | 167 | 153 |     | 20 | 169 | 174.5 | 169 | 177 | 145    |
|                                                        |                              | V | Neekly ho | urs total: | 1   | 48   |       |        |       |       |     | 845 |       |       |       |      |       | 839 |    |     |     |     |     |     | 856 |    |     |       |     |     | 854.5  |