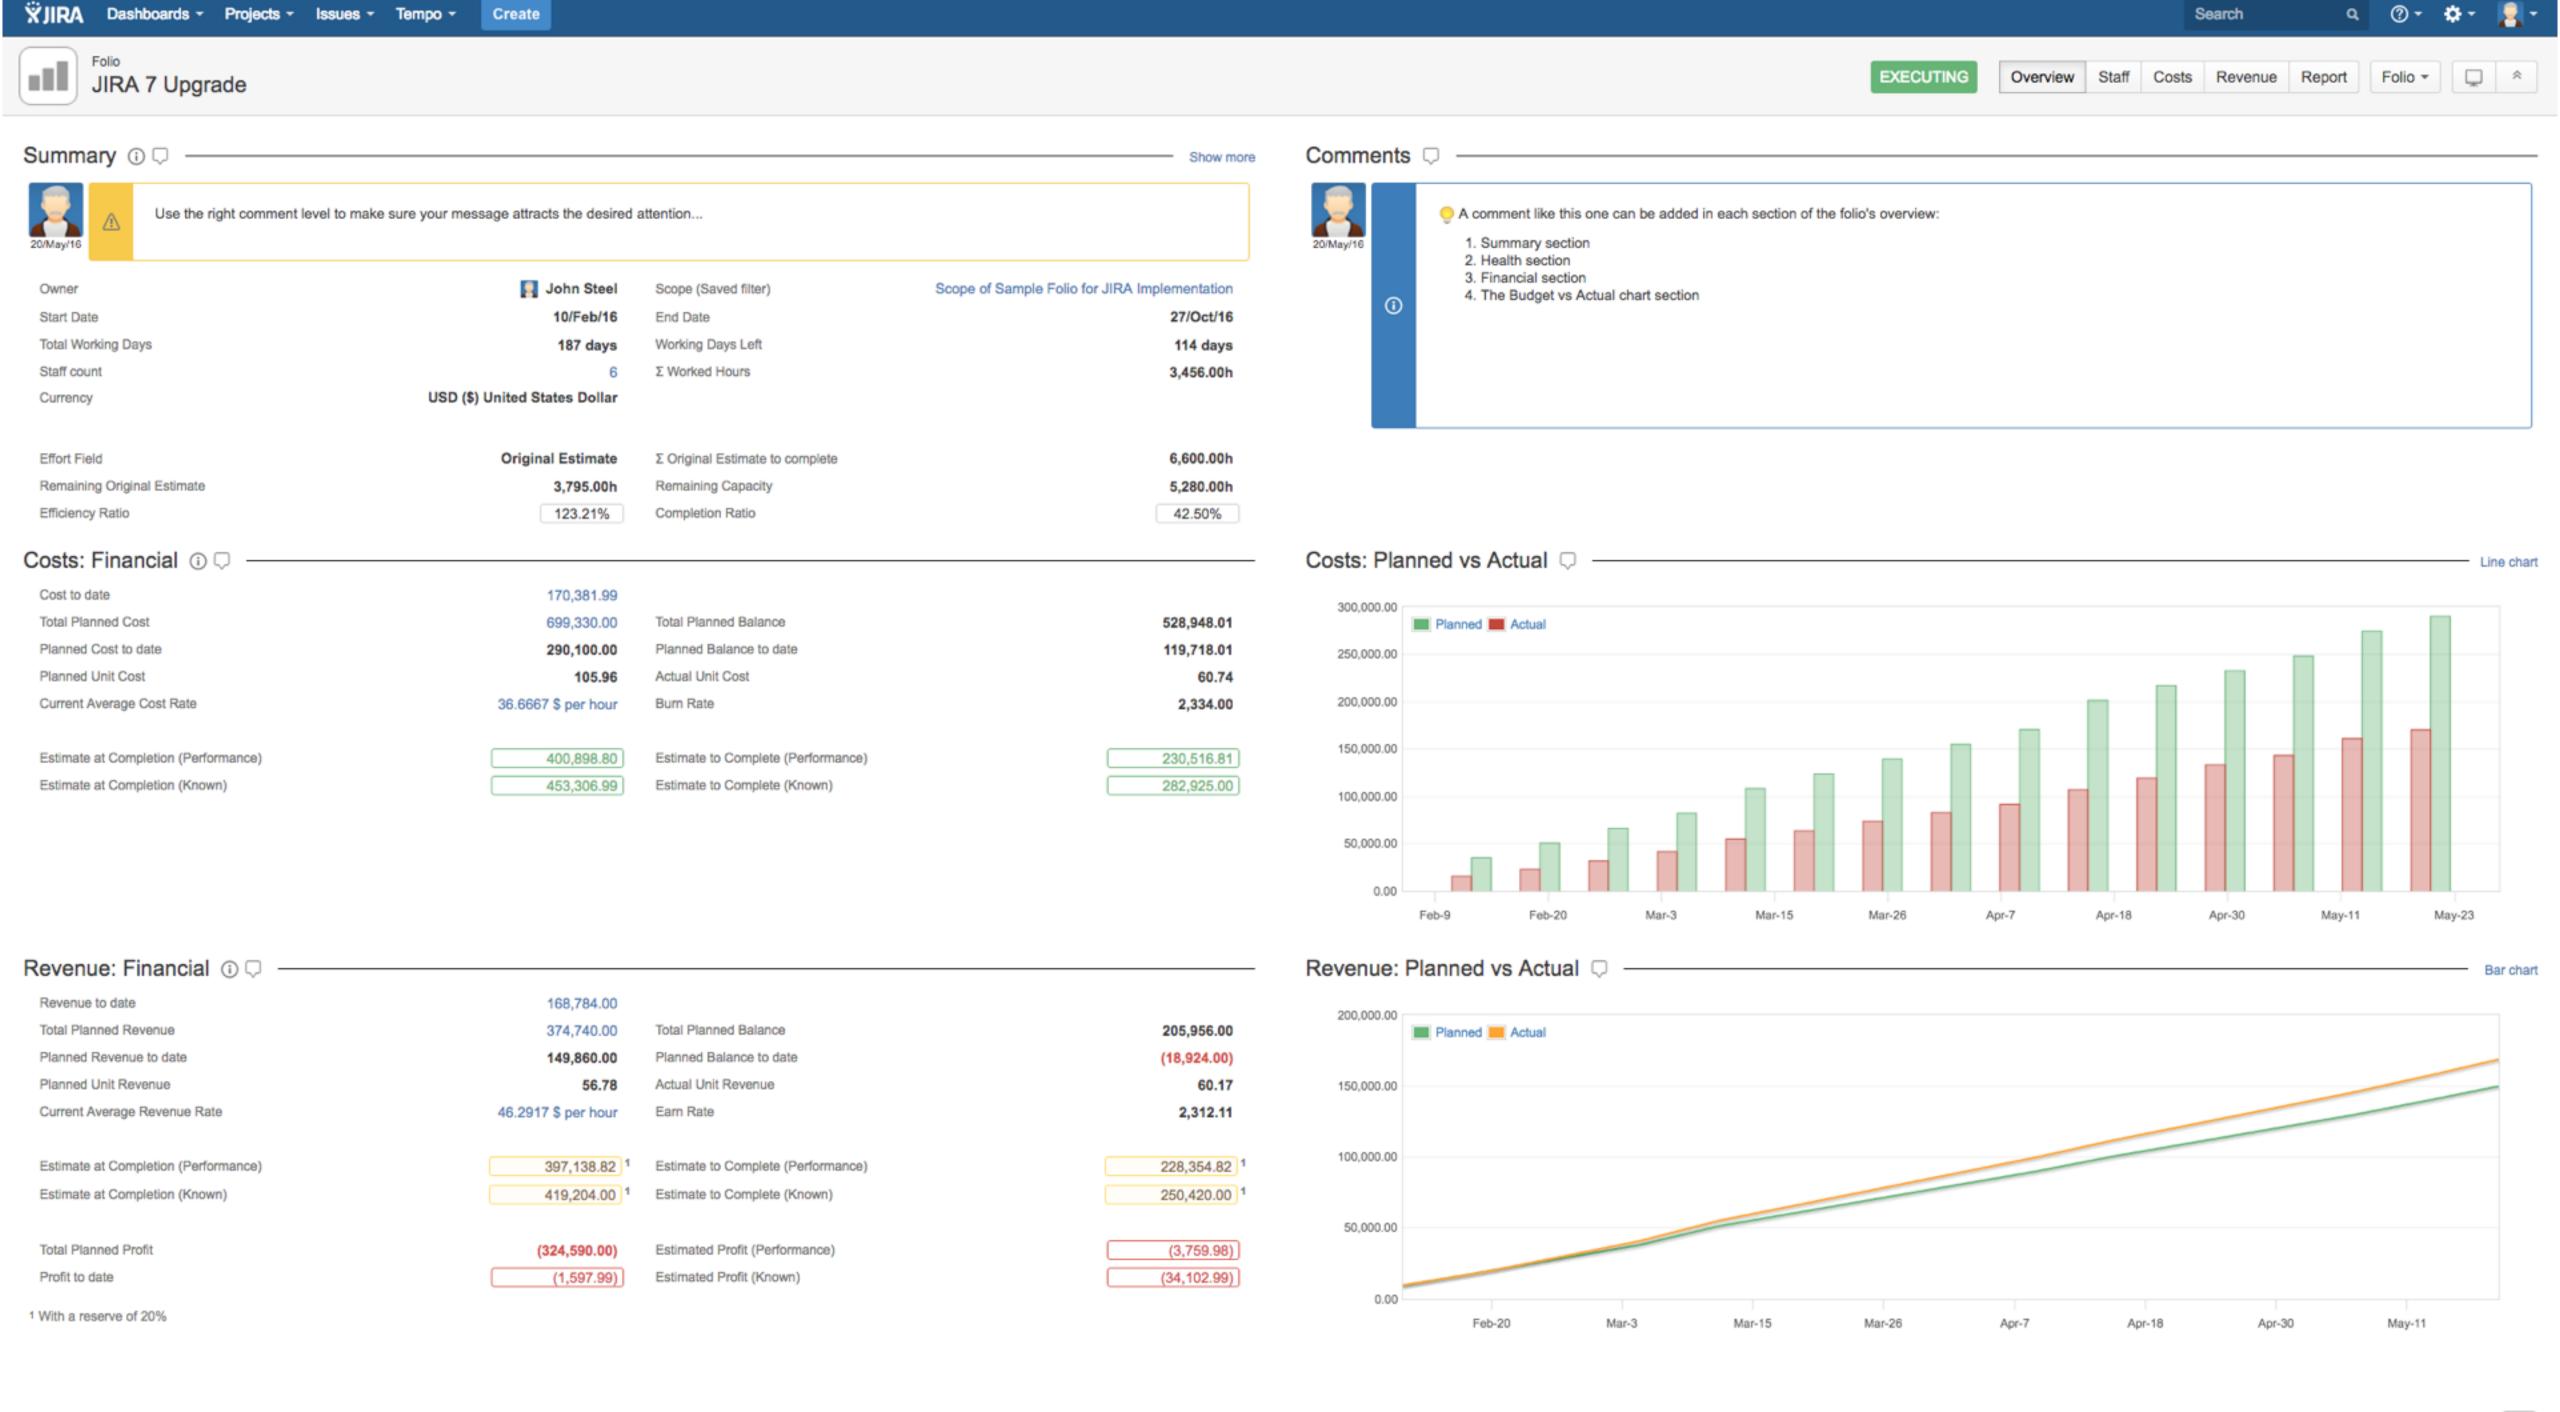

## Summary ① 🖵

Show more

528,948.01

119,718.01

60.74

0 004 00

Total Planned Cost

Planned Unit Cost

Planned Cost to date

Use the right comment level to make sure your message attracts the desired attention...

| Zomilaji 10                 |                               |                                 |                                               |
|-----------------------------|-------------------------------|---------------------------------|-----------------------------------------------|
| Owner                       | John Steel                    | Scope (Saved filter)            | Scope of Sample Folio for JIRA Implementation |
| Start Date                  | 10/Feb/16                     | End Date                        | 27/Oct/16                                     |
| Total Working Days          | 187 days                      | Working Days Left               | 114 days                                      |
| Staff count                 | 6                             | Σ Worked Hours                  | 3,456.00h                                     |
| Currency                    | USD (\$) United States Dollar |                                 |                                               |
|                             |                               |                                 |                                               |
| Effort Field                | Original Estimate             | Σ Original Estimate to complete | 6,600.00h                                     |
| Remaining Original Estimate | 3,795.00h                     | Remaining Capacity              | 5,280.00h                                     |
| Efficiency Ratio            | 123.21%                       | Completion Ratio                | 42.50%                                        |
| Costs: Financial ① 🖵 ———    |                               |                                 |                                               |
| Cost to date                | 170,381.99                    |                                 |                                               |

Total Planned Balance

Actual Unit Cost

Planned Balance to date

699,330.00

290,100.00

105.96

| Costs: Financial 🛈 🖵 ————            |                     |                                    |            | Costs: Pla | nne  |
|--------------------------------------|---------------------|------------------------------------|------------|------------|------|
| Cost to date                         | 170,381.99          |                                    |            | 300,000,00 |      |
| Total Planned Cost                   | 699,330.00          | Total Planned Balance              | 528,948.01 | 300,000.00 | P    |
| Planned Cost to date                 | 290,100.00          | Planned Balance to date            | 119,718.01 | 250,000.00 |      |
| Planned Unit Cost                    | 105.96              | Actual Unit Cost                   | 60.74      |            |      |
| Current Average Cost Rate            | 36.6667 \$ per hour | Burn Rate                          | 2,334.00   | 200,000.00 |      |
| Estimate at Completion (Performance) | 400,898.80          | Estimate to Complete (Performance) | 230,516.81 | 150,000.00 |      |
| Estimate at Completion (Known)       | 453,306.99          | Estimate to Complete (Known)       | 282,925.00 | 100,000.00 |      |
|                                      |                     |                                    |            | 50,000.00  |      |
|                                      |                     |                                    |            | 0.00       |      |
|                                      |                     |                                    |            |            | Feb- |

| Revenue: Financial                   |                         |                                    |             |
|--------------------------------------|-------------------------|------------------------------------|-------------|
| Revenue to date                      | 168,784.00              |                                    |             |
| Total Planned Revenue                | 374,740.00              | Total Planned Balance              | 205,956.00  |
| Planned Revenue to date              | 149,860.00              | Planned Balance to date            | (18,924.00) |
| Planned Unit Revenue                 | 56.78                   | Actual Unit Revenue                | 60.17       |
| Current Average Revenue Rate         | 46.2917 \$ per hour     | Earn Rate                          | 2,312.11    |
| Estimate at Completion (Performance) | 397,138.82 <sup>1</sup> | Estimate to Complete (Performance) | 228,354.82  |
| Estimate at Completion (Known)       | 419,204.00              | Estimate to Complete (Known)       | 250,420.00  |
| Total Planned Profit                 | (324,590.00)            | Estimated Profit (Performance)     | (3,759.98)  |
| Profit to date                       | (1,597.99)              | Estimated Profit (Known)           | (34,102.99) |
|                                      |                         |                                    |             |

Revenue: Plan

<sup>1</sup> With a reserve of 20%

Costs: Planned vs Actual 🔘 ———— Line chart

 Manage staff capacity, availability, and cost rates

 Plan cost and revenue from estimates, staff availability or lump sum.