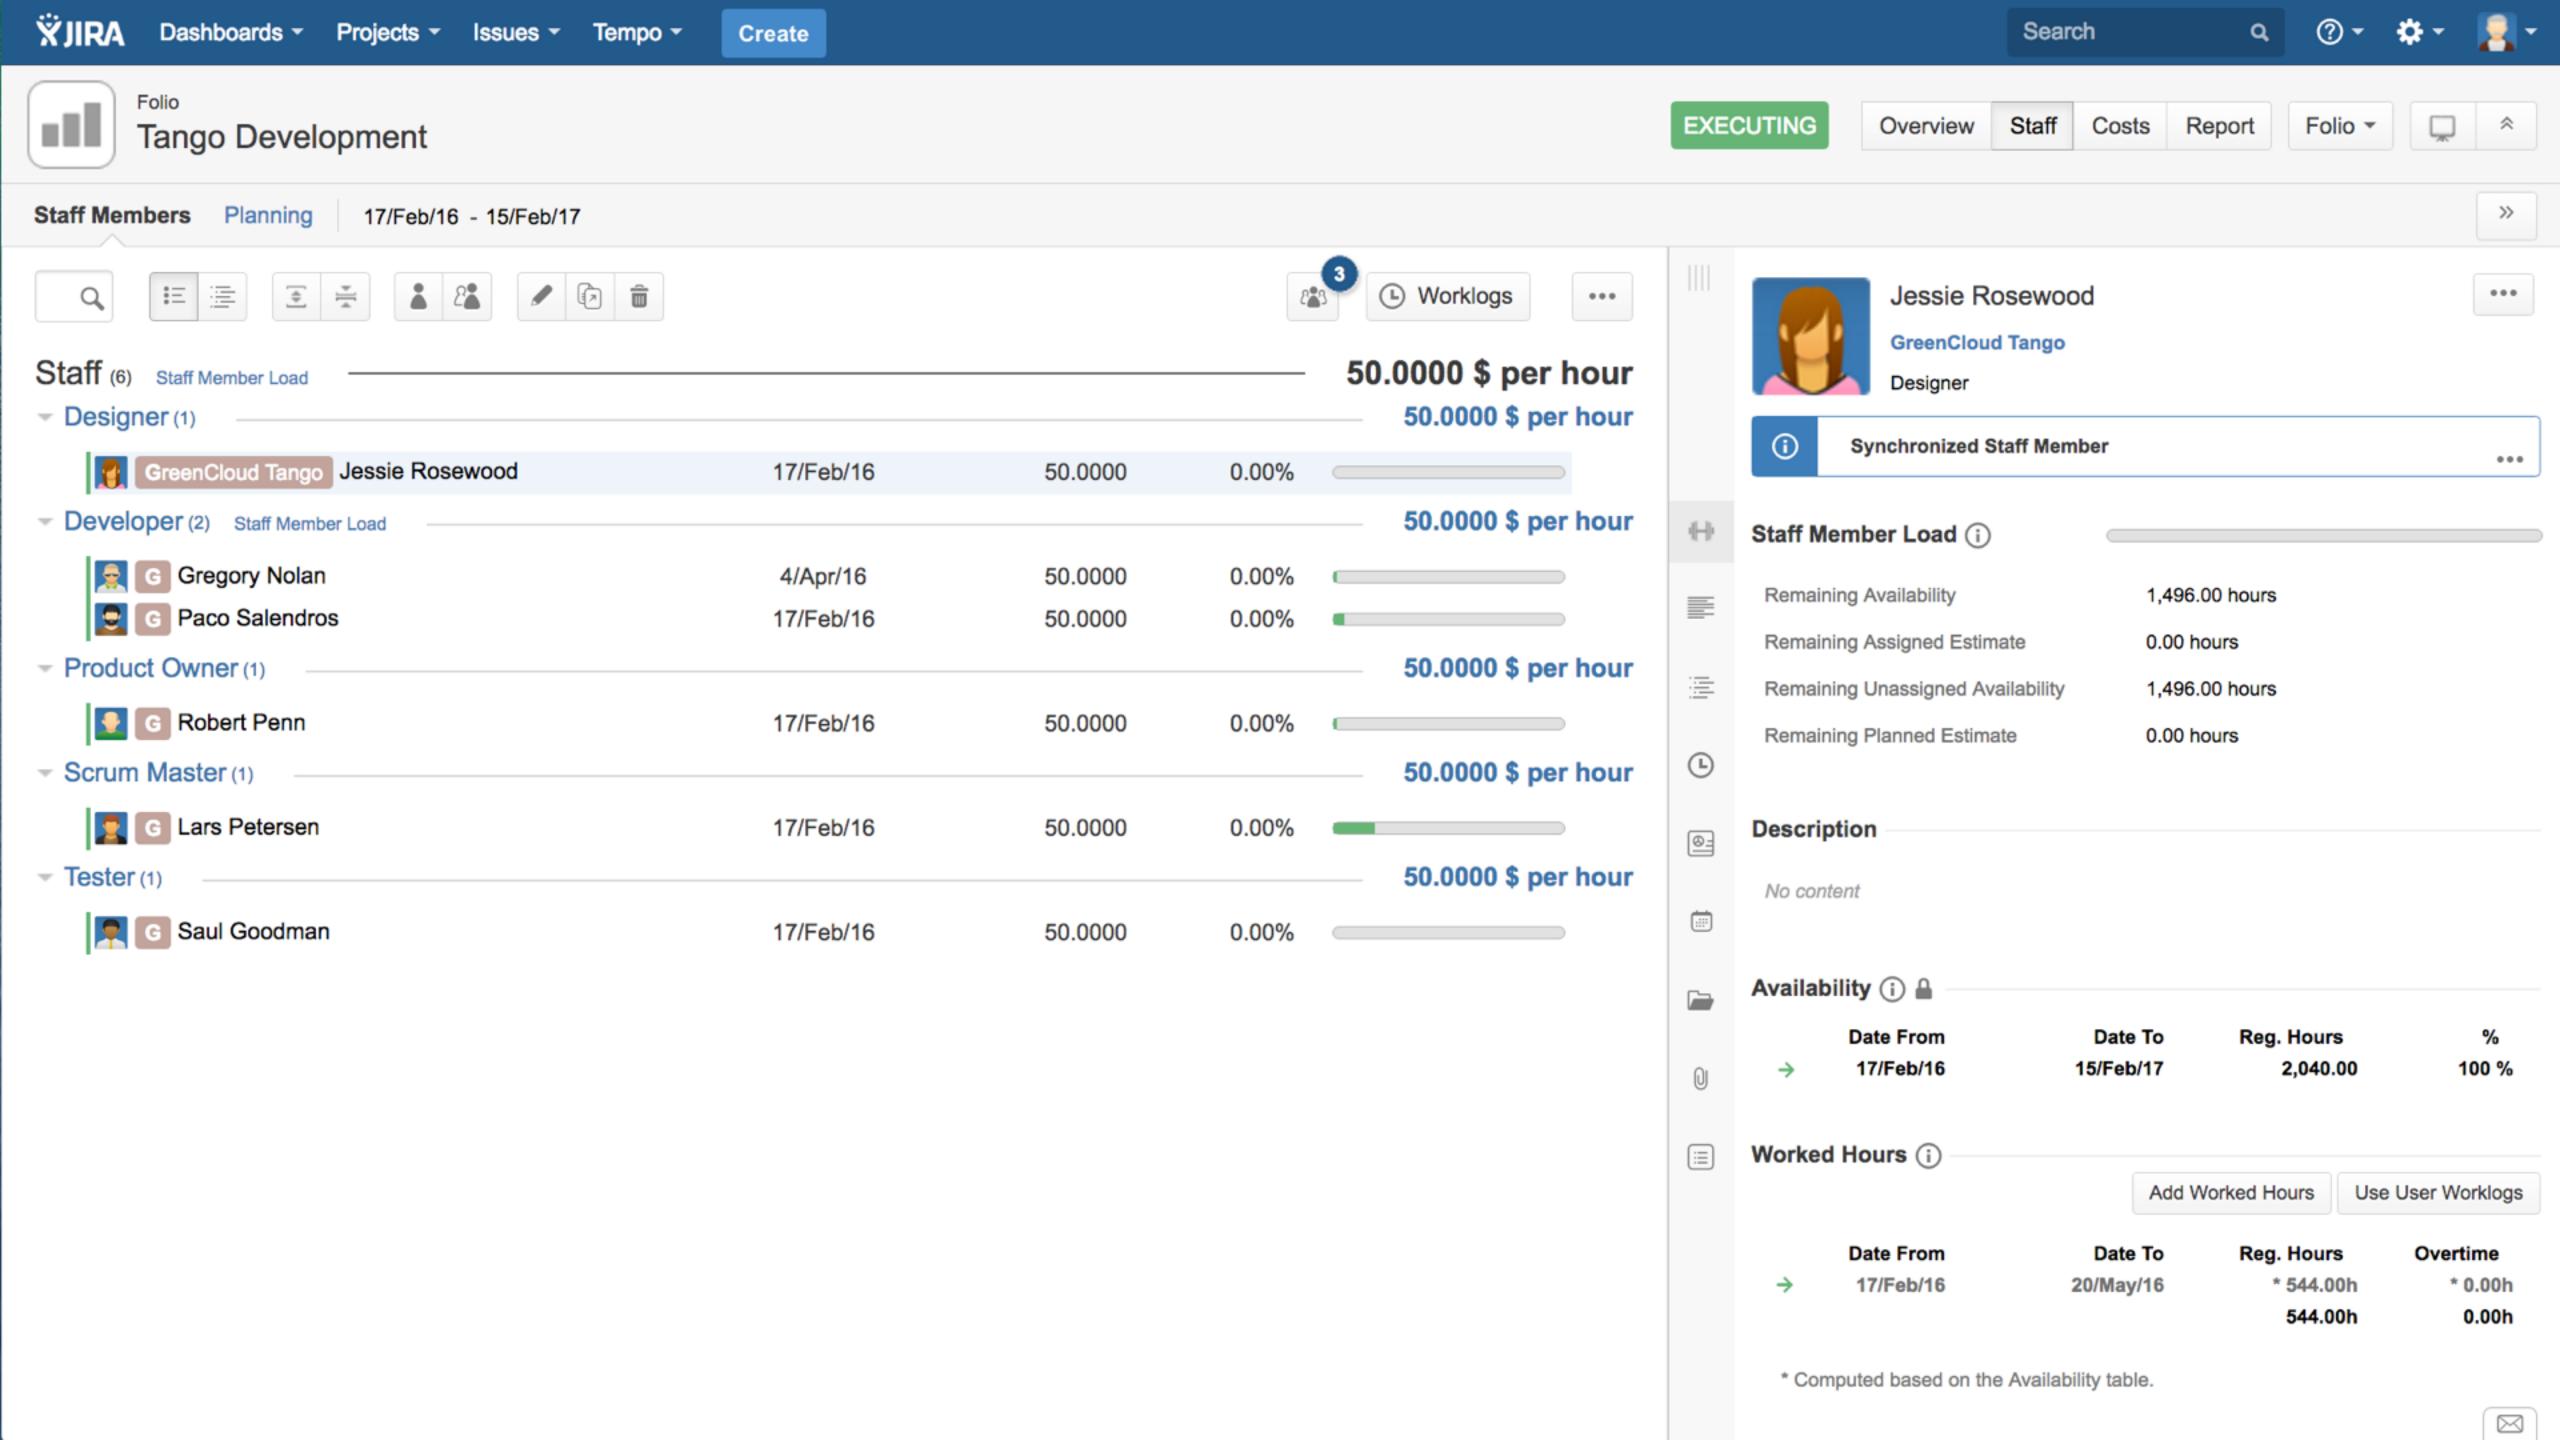

# TEMPO PLANNER

- Visualized resource management and planning for JIRA
- Team leads and teams can plan projects, releases, and higher-level initiatives, and flexibly adapt plans as needed.

Tango Product Development Team

### People

Gregory Nolan Developer 100%

Lars Petersen Scrum Master 75%

Jessie Rosewood Designer 100%

Paco Salendros Developer 100%

Programs -