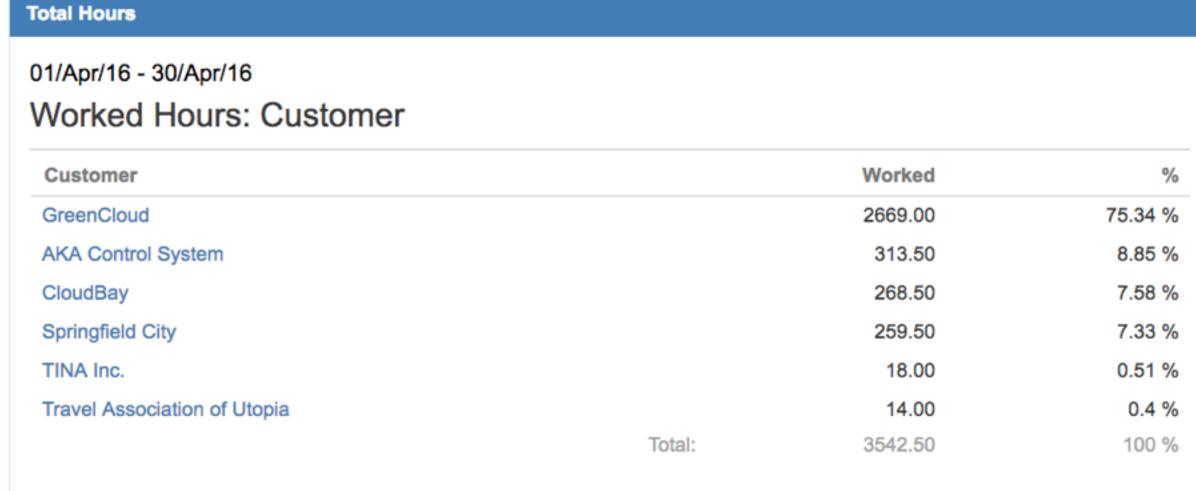

Total Today Period Worked 3542.5 3542.5

Atlassian JIRA Project Management Software (v7.1.2#71006-sha1:8e7e309) · About JIRA · Report a problem

This JIRA site is for non-production use only.

|                                                        |                              |   |                     | 01                     | 02 | 03 | 04  | 05  | 06  | 07  | 08  | 09 |  |  |
|--------------------------------------------------------|------------------------------|---|---------------------|------------------------|----|----|-----|-----|-----|-----|-----|----|--|--|
| Name                                                   | Customer                     | S | ΜΒ Σ                | F                      | S  | S  | M   | Т   | W   | Т   | F   | S  |  |  |
| 201401 - Cloudbay: Development (Billed by the hour)    | CloudBay                     | 0 | 268.5               | 6                      |    |    | 12  | 10  | 10  | 10  | 9   |    |  |  |
| 201403 - Wikkkieea Cloud CAPEX                         | GreenCloud                   | 0 | 204                 | 14                     |    |    | 4   | 6   | 6   | 6   | 2   |    |  |  |
| 201404 - Wikkkieea Cloud OPEX                          | GreenCloud                   | 0 | 407                 | 8                      |    |    | 20  | 20  | 20  | 20  | 19  |    |  |  |
| 201405 - AKA Control: Development (Billed by the hour) | AKA Control System           | 0 | 313.5               | 28                     |    |    | 28  | 28  | 28  | 28  | 32  |    |  |  |
| 201407 - GreenCloud: Internal                          | GreenCloud                   | 0 | 292                 |                        |    | 12 | 12  | 12  | 4   | 6   | 9   |    |  |  |
| 201408 - GreenCloud: Management                        | GreenCloud                   | 0 | 277                 | 7                      |    |    | 9   | 9   | 9   | 10  | 7   |    |  |  |
| 201409 - GreenCloud: Sales and Marketing               | GreenCloud                   | 0 | 466                 | 26                     |    |    | 24  | 24  | 24  | 24  | 24  |    |  |  |
| 201431 - Springfield Marathon                          | Springfield City             | 0 | 259.5               | 8                      |    |    | 8   | 8   | 8   | 8   | 8   |    |  |  |
| 201432 - Travel Association Web                        | Travel Association of Utopia | 0 | 14                  |                        |    |    |     |     |     |     |     |    |  |  |
| 2014376 - TINA Web shop                                | TINA Inc.                    | 0 | 18                  |                        |    |    |     |     |     |     |     |    |  |  |
| 201459 - Wikkkieea Salesforce Connector                | GreenCloud                   | 0 | 3                   |                        |    |    |     |     |     |     |     |    |  |  |
| 201500 - Tango CAPEX                                   | GreenCloud                   | 0 | 750 640             | 31                     |    | 8  | 39  | 39  | 47  | 46  | 29  |    |  |  |
| 201501 - Tango OPEX                                    | GreenCloud                   | 0 | 216                 | 20                     |    |    | 12  | 12  | 12  | 12  | 12  |    |  |  |
| 204515 - Tango to Mobile                               | GreenCloud                   | 0 | 164                 |                        |    |    |     |     |     |     |     |    |  |  |
|                                                        |                              |   | Daily hours total:  | 148                    |    | 20 | 168 | 168 | 168 | 170 | 151 |    |  |  |
|                                                        |                              | V | Veekly hours total: | Weekly hours total: 14 |    |    |     |     |     | 8   |     |    |  |  |