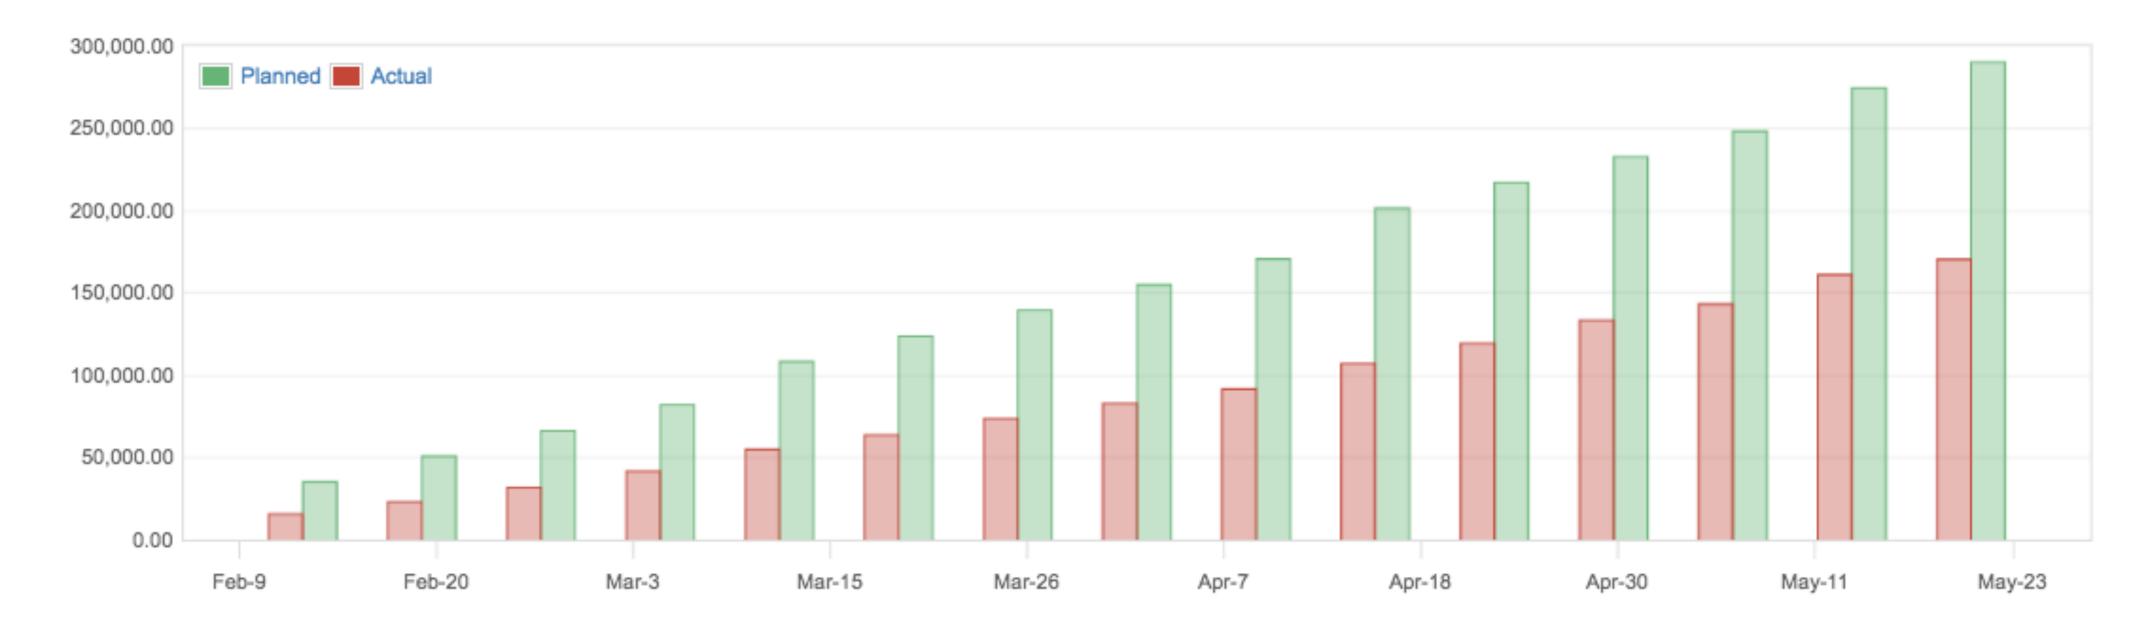

Total Planned Balance

Actual Unit Cost

Planned Balance to date

699,330.00

290,100.00

105.96

| Costs: Financial 🛈 🖵 ————            |                     |                                    |            | Costs: Pla | nne  |
|--------------------------------------|---------------------|------------------------------------|------------|------------|------|
| Cost to date                         | 170,381.99          |                                    |            | 300,000,00 |      |
| Total Planned Cost                   | 699,330.00          | Total Planned Balance              | 528,948.01 | 300,000.00 | P    |
| Planned Cost to date                 | 290,100.00          | Planned Balance to date            | 119,718.01 | 250,000.00 |      |
| Planned Unit Cost                    | 105.96              | Actual Unit Cost                   | 60.74      |            |      |
| Current Average Cost Rate            | 36.6667 \$ per hour | Burn Rate                          | 2,334.00   | 200,000.00 |      |
| Estimate at Completion (Performance) | 400,898.80          | Estimate to Complete (Performance) | 230,516.81 | 150,000.00 |      |
| Estimate at Completion (Known)       | 453,306.99          | Estimate to Complete (Known)       | 282,925.00 | 100,000.00 |      |
|                                      |                     |                                    |            | 50,000.00  |      |
|                                      |                     |                                    |            | 0.00       |      |
|                                      |                     |                                    |            |            | Feb- |

Revenue: Plan

<sup>1</sup> With a reserve of 20%

Costs: Planned vs Actual 🔘 ———— Line chart

 Manage staff capacity, availability, and cost rates

 Plan cost and revenue from estimates, staff availability or lump sum.